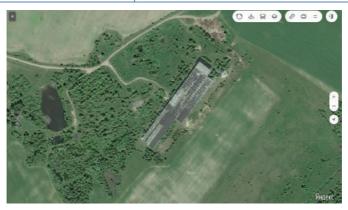

## INVESTMENT PROPOSAL 9 (REAL ESTATE FACILITY)

|                               | General                                  |                               |                                     |
|-------------------------------|------------------------------------------|-------------------------------|-------------------------------------|
| Name                          |                                          | Открытое акционерное общество |                                     |
|                               |                                          | «Berezinsky льнозавод»        |                                     |
| Area of the build             | ing premises                             | 5498                          |                                     |
| (sq.m.), area of 1            | st floor (sq.m.)                         | 4985                          |                                     |
| Location                      | Region                                   | Minsk                         |                                     |
|                               | District                                 | Berezinsky                    |                                     |
|                               | Town                                     | Berezino                      |                                     |
|                               | Address                                  | 60 Pobedy St.                 |                                     |
| Ownership                     |                                          | privat                        |                                     |
| Asset holder (Na              | me)                                      | Berezino Flax Process         | ing Factory Open Joint-             |
|                               |                                          | Stock Company                 | 0 7 1                               |
| Possible use                  |                                          | industry                      |                                     |
| Land plot area (s             | q.m.)                                    | 159941                        |                                     |
| Ways of the real              | estate                                   | sale                          |                                     |
| provision                     |                                          | saie                          |                                     |
| Facility cost as of 1 January |                                          | 32,0 BYN bln, 3,7 USD mln     |                                     |
| 2013 (BYN and USD)            |                                          |                               |                                     |
|                               | Facility specifications и Infrastructure |                               |                                     |
| Year of construct             |                                          | 1976                          |                                     |
| Year of reconstruction        |                                          |                               |                                     |
| Number of store               | ys                                       | 2                             |                                     |
| Walls material                |                                          | Reinforced concrete           |                                     |
| Partitions                    |                                          | Yes                           |                                     |
| Interior finishing            | 5                                        | Yes                           |                                     |
| Ventilation syste             | m                                        | Yes                           |                                     |
| Lighting                      |                                          | Yes                           |                                     |
|                               |                                          | Distance from the             | Description (capacity,              |
|                               |                                          | facility                      | volume, etc.)                       |
| Electric power su             | Electric power supply                    |                               | 630kVA, consumption of distribution |
|                               |                                          |                               | sustation with the                  |
|                               |                                          |                               | built-in transformer                |
|                               |                                          |                               | substation                          |

| Electric power restrictions   | Yes                        |                                                                              |
|-------------------------------|----------------------------|------------------------------------------------------------------------------|
| Heating (heating networks)    |                            | Hot water heating<br>from own boiler<br>house on production<br>wastes (fire) |
| Drinking water                | In the territory           | Central system (pressure 3,5 atm)                                            |
| Process water                 | _                          | _                                                                            |
| Hot water supply              | _                          | -                                                                            |
| Wells                         | In the territory           |                                                                              |
| Drainage system               | In the territory           | Discharge into central system                                                |
| Gas supply                    | 800 m                      | High-pressure gas<br>pipeline 0,6 MPa,<br>PE d 160                           |
| Transport connection          |                            |                                                                              |
|                               | Distance from the facility | Name                                                                         |
| Main highway                  | 2 km                       | M-4                                                                          |
| Highways of republican status | 2 km                       | P-67                                                                         |
| Railway                       | 100 km<br>55 km            | Minsk<br>Borisov                                                             |
| Accessibility                 | Yes                        |                                                                              |
| Regional center               | 100 km                     | Minsk                                                                        |

| Contact details                                 |                                                                                                                 |  |
|-------------------------------------------------|-----------------------------------------------------------------------------------------------------------------|--|
| Contact person (position)                       | Makovich Gennady Dmitrievich, Chairman<br>of Liquidation Commission of Berezino Flax<br>Processing Factory OJSC |  |
| Phone                                           | 8 029 955 73 56                                                                                                 |  |
| Availability of the real estate facility layout | Yes                                                                                                             |  |