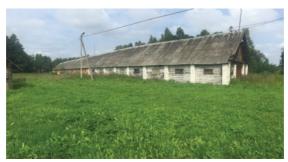

### **INVESTMENT PROPOSAL 4** (REAL ESTATE FACILITY)

| General                               |          |                                                                                      |  |
|---------------------------------------|----------|--------------------------------------------------------------------------------------|--|
| Name                                  |          | Earl Pototski mansion house                                                          |  |
| Area of the building premises (sq.m.) |          | 1180                                                                                 |  |
|                                       | Region   | Minsk                                                                                |  |
| Location                              | District | Berezinsky                                                                           |  |
| Location                              | Locality | Berezino town                                                                        |  |
|                                       | Address  | 1 Naberezhnaya St.                                                                   |  |
| Asset holder (nai                     | me)      | Department of Education, Sports and Tourism of Berezino District Executive Committee |  |
| Form of ownersh                       | nip      | state                                                                                |  |
| Possible use                          |          | investment project-tourism                                                           |  |
| Land plot area (h                     | ia)      | 0,5040                                                                               |  |
| Ways of the real estate provision     |          | investment project                                                                   |  |
| Cost of the facility as of            |          | 11210,10 BYN                                                                         |  |
| 1 January 2019 (BYN and USD)          |          | USD 5190                                                                             |  |
| Facility specifications               |          |                                                                                      |  |
| Year of construct                     | ion      | 1st half of XIX century                                                              |  |
| Year of reconstru                     | ıction   | -                                                                                    |  |
| Number of storeys                     |          | 2                                                                                    |  |
| Walls material                        |          | bricks, plastered                                                                    |  |
| Partitions                            |          | No                                                                                   |  |
| Interior finishing                    |          | No                                                                                   |  |
| Ventilation system                    |          | No                                                                                   |  |