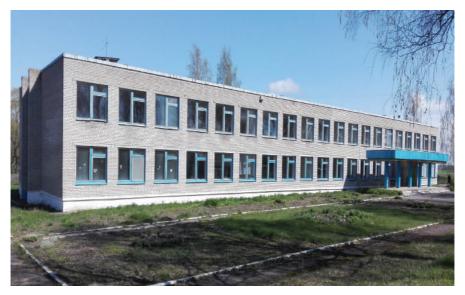

#### **INVESTMENT PROPOSAL 5** (REAL ESTATE FACILITY)

| General                               |          |                                                                              |                                            |  |
|---------------------------------------|----------|------------------------------------------------------------------------------|--------------------------------------------|--|
| Name                                  |          | School building with utility rooms                                           |                                            |  |
| Area of the building premises (sq.m.) |          | 2025,5 total area of utility rooms 206 sq.m.                                 |                                            |  |
|                                       | Region   | Minsk                                                                        |                                            |  |
| Location                              | District | Berezinsky                                                                   |                                            |  |
| Location                              | Locality | Kalinino village                                                             |                                            |  |
|                                       | Address  | 17 Shkolnaya St.                                                             |                                            |  |
| Asset holder (Na                      | me)      | Department of Educat<br>of Berezino Dictrict Ex                              | ion, Sports and Tourism recutive Committee |  |
| Form of ownersh                       | nip      | state                                                                        |                                            |  |
| Possible use                          |          | industry, services, farm enterprise, recreation facility, investment project |                                            |  |
| Land plot area (h                     | ıa)      | 2,2558                                                                       | lease period: 50 years                     |  |
| Ways of the real estate provision     |          | lease, sale, investment project                                              |                                            |  |
| Cost of the facilit                   | •        | 515028,48 BYN                                                                |                                            |  |
| 1 January 2019 (BYN and<br>USD)       |          | USD 238461                                                                   |                                            |  |
| Facility specifications               |          |                                                                              |                                            |  |
| Year of construction                  |          | 1978                                                                         |                                            |  |
| Year of reconstru                     | iction   |                                                                              |                                            |  |
| Number of store                       | ys       | 2                                                                            |                                            |  |
| Walls material                        |          | bricks                                                                       |                                            |  |
| Partitions                            |          | Yes                                                                          |                                            |  |
| Interior finishing                    |          | Yes                                                                          |                                            |  |
| Ventilation system                    |          | Yes                                                                          |                                            |  |
| Lighting                              |          | Yes                                                                          |                                            |  |
| Infrastructure                        |          |                                                                              |                                            |  |
|                                       |          | Distance from the facility (km)                                              | Description (capacity, volume, etc.)       |  |