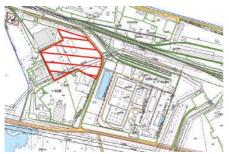

|  |
| Phone                                                                             | 8 01795 52389                                                                                                  |                                               |  |
| Fax                                                                               | 8 01795 29708                                                                                                  |                                               |  |
| E-mail                                                                            | zeml@slutsk.gov.by                                                                                             |                                               |  |







# INVESTMENT PROPOSAL 100 (LAND PLOT)

|                      |                | General                                 |                        |  |
|----------------------|----------------|-----------------------------------------|------------------------|--|
| Name                 |                | Construction of produ                   | ction facility         |  |
| Total area (ha)      |                | 7,0                                     | ·                      |  |
| Location             | Region         | Minsk                                   |                        |  |
|                      | District       | Slutsky                                 |                        |  |
|                      | Town           | Slutsk                                  |