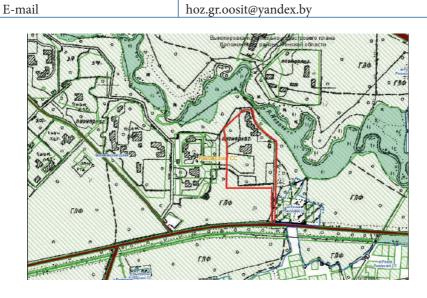

# INVESTMENT PROPOSAL 1 (LAND PLOT)

| General                                                         |                   |                                 |                       |
|-----------------------------------------------------------------|-------------------|---------------------------------|-----------------------|
| Name                                                            |                   | Land plot on Promyshlennyj lane |                       |
| Total area (ha)                                                 |                   | 0,9                             |                       |
|                                                                 | Region            | Minsk                           |                       |
| T (*                                                            | District          | Berezinsky                      |                       |
| Location                                                        | Locality          | Berezino town                   |                       |
|                                                                 | Address           | Promyshlennyj lane              |                       |
| Owner                                                           |                   |                                 |                       |
| Form of owners                                                  | nip               | state                           |                       |
| Possible use                                                    |                   | industry                        |                       |
| Way of the land plot provision                                  |                   | lease                           |                       |
| Cadastral cost (per 1 ha) as of<br>1 January 2020 (BYN and USD) |                   | 75600 USD                       |                       |
| Encumbrance of l                                                | and plot/building | No                              |                       |
| Transport connection                                            |                   |                                 |                       |
|                                                                 |                   | Distance from the facility (km) | Name                  |
| Main highway                                                    |                   | 0,650                           | M-4 Minsk-Mogilev     |
| Highways of republican status                                   |                   | 0,290                           | P-67 Bobruisk-Borisov |

| Accessibility             | Through the existing road network                                                    |  |
|---------------------------|--------------------------------------------------------------------------------------|--|
| Contact details           |                                                                                      |  |
| Contact person (position) | Trukhan V.V., Head of the Land Use Service,<br>Berezino District Executive Committee |  |
| Phone                     | 8 0171 555771                                                                        |  |
| Fax                       | 8 0171 555639                                                                        |  |
| E-mail                    | zem@berezino.minsk-region.gov.by                                                     |  |