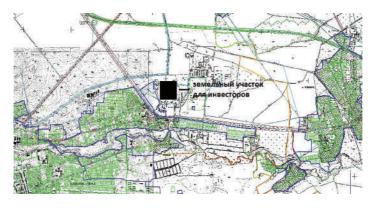

## **BORISOVSKY DISTRICT**

# INVESTMENT PROPOSAL 10 (LAND PLOT)

| General                                       |                                                                                                                                                                                                                                     |                                                                            |
|-----------------------------------------------|-------------------------------------------------------------------------------------------------------------------------------------------------------------------------------------------------------------------------------------|----------------------------------------------------------------------------|
| Name                                          |                                                                                                                                                                                                                                     | Land plot for accommodating an industrial-purpose facility                 |
| Total area (ha)                               |                                                                                                                                                                                                                                     | 0,79 ha                                                                    |
| Location                                      | Region                                                                                                                                                                                                                              | Minsk                                                                      |
|                                               | District                                                                                                                                                                                                                            | Borisovsky                                                                 |
|                                               | Locality                                                                                                                                                                                                                            | Borisov                                                                    |
|                                               | Address                                                                                                                                                                                                                             | In the area of military town No.11 along Vainrub Brothers St. (plot No. 1) |
| Owner                                         | Borisov lands                                                                                                                                                                                                                       |                                                                            |
| Form of ownership                             | state                                                                                                                                                                                                                               |                                                                            |
| Possible use                                  | industry                                                                                                                                                                                                                            |                                                                            |
| Way of the land plot provision                | lease                                                                                                                                                                                                                               |                                                                            |
| Cost (cadastral) as of<br>1 Janury 2020 (BYN) | 156 420 BYN                                                                                                                                                                                                                         |                                                                            |
| Land plot/building encumbrances               | The territory is in the sanitary protection zone of warehouses of the Ministry of Defense, accommodation of new industry specific facilities is allowed, excluding their cross effect on the products, environment and human health |                                                                            |