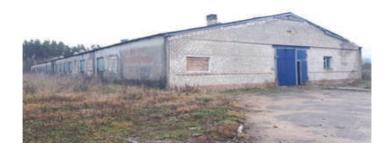

## INVESTMENT PROPOSAL 9 (REAL ESTATE FACILITY)

|                               | General                                  |                               |                                     |
|-------------------------------|------------------------------------------|-------------------------------|-------------------------------------|
| Name                          |                                          | Открытое акционерное общество |                                     |
|                               |                                          | «Berezinsky льнозавод»        |                                     |
| Area of the build             | ing premises                             | 5498                          |                                     |
| (sq.m.), area of 1            | st floor (sq.m.)                         | 4985                          |                                     |
| Location                      | Region                                   | Minsk                         |                                     |
|                               | District                                 | Berezinsky                    |                                     |
|                               | Town                                     | Berezino                      |                                     |
|                               | Address                                  | 60 Pobedy St.                 |                                     |
| Ownership                     |                                          | privat                        |                                     |
| Asset holder (Na              | me)                                      | Berezino Flax Process         | ing Factory Open Joint-             |
|                               |                                          | Stock Company                 | 0 7 1                               |
| Possible use                  |                                          | industry                      |                                     |
| Land plot area (s             | q.m.)                                    | 159941                        |                                     |
| Ways of the real              | estate                                   | sale                          |                                     |
| provision                     |                                          | saie                          |                                     |
| Facility cost as of 1 January |                                          | 32,0 BYN bln, 3,7 USD mln     |                                     |
| 2013 (BYN and USD)            |                                          |                               |                                     |
|                               | Facility specifications и Infrastructure |                               |                                     |
| Year of construct             |                                          | 1976                          |                                     |
| Year of reconstruction        |                                          |                               |                                     |
| Number of store               | ys                                       | 2                             |                                     |
| Walls material                |                                          | Reinforced concrete           |                                     |
| Partitions                    |                                          | Yes                           |                                     |
| Interior finishing            | 5                                        | Yes                           |                                     |
| Ventilation syste             | m                                        | Yes                           |                                     |
| Lighting                      |                                          | Yes                           |                                     |
|                               |                                          | Distance from the             | Description (capacity,              |
|                               |                                          | facility                      | volume, etc.)                       |
| Electric power su             | Electric power supply                    |                               | 630kVA, consumption of distribution |
|                               |                                          |                               | sustation with the                  |
|                               |                                          |                               | built-in transformer                |
|                               |                                          |                               | substation                          |