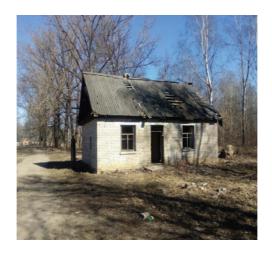

#### **INVESTMENT PROPOSAL 5** (REAL ESTATE FACILITY)

| General                               |          |                                                                              |                                            |  |
|---------------------------------------|----------|------------------------------------------------------------------------------|--------------------------------------------|--|
| Name                                  |          | School building with utility rooms                                           |                                            |  |
| Area of the building premises (sq.m.) |          | 2025,5 total area of utility rooms 206 sq.m.                                 |                                            |  |
|                                       | Region   | Minsk                                                                        |                                            |  |
| Location                              | District | Berezinsky                                                                   |                                            |  |
| Location                              | Locality | Kalinino village                                                             |                                            |  |
|                                       | Address  | 17 Shkolnaya St.                                                             |                                            |  |
| Asset holder (Na                      | me)      | Department of Educat<br>of Berezino Dictrict Ex                              | ion, Sports and Tourism recutive Committee |  |
| Form of ownersh                       | nip      | state                                                                        |                                            |  |
| Possible use                          |          | industry, services, farm enterprise, recreation facility, investment project |                                            |  |
| Land plot area (h                     | ıa)      | 2,2558                                                                       | lease period: 50 years                     |  |
| Ways of the real estate provision     |          | lease, sale, investment project                                              |                                            |  |
| Cost of the facilit                   | •        | 515028,48 BYN                                                                |                                            |  |
| 1 January 2019 (BYN and<br>USD)       |          | USD 238461                                                                   |                                            |  |
| Facility specifications               |          |                                                                              |                                            |  |
| Year of construction                  |          | 1978                                                                         |                                            |  |
| Year of reconstru                     | iction   |                                                                              |                                            |  |
| Number of store                       | ys       | 2                                                                            |                                            |  |
| Walls material                        |          | bricks                                                                       |                                            |  |
| Partitions                            |          | Yes                                                                          |                                            |  |
| Interior finishing                    |          | Yes                                                                          |                                            |  |
| Ventilation system                    |          | Yes                                                                          |                                            |  |
| Lighting                              |          | Yes                                                                          |                                            |  |
| Infrastructure                        |          |                                                                              |                                            |  |
|                                       |          | Distance from the facility (km)                                              | Description (capacity, volume, etc.)       |  |

| Electric power supply                                                             | Electricity mains                                                                                                            | Centralized system<br>3-phase (cabel lines<br>0,4kW) 45 kW |  |  |
|-----------------------------------------------------------------------------------|------------------------------------------------------------------------------------------------------------------------------|------------------------------------------------------------|--|--|
| Electric power restrictions                                                       | yes                                                                                                                          |                                                            |  |  |
| Heating (heating networks)                                                        | Electricity mains                                                                                                            | Central, own bolier house                                  |  |  |
| Drinking water                                                                    | Electricity mains                                                                                                            | Centralized system (pressure 1,5 atm)                      |  |  |
| Process water                                                                     | -                                                                                                                            | _                                                          |  |  |
| Hot water supply                                                                  | Inside the building                                                                                                          | Independent system                                         |  |  |
| Wells                                                                             | -                                                                                                                            | -                                                          |  |  |
| Drainage system                                                                   | Electricity mains                                                                                                            | Local dumb well                                            |  |  |
| Gas supply                                                                        | -                                                                                                                            | -                                                          |  |  |
| Other                                                                             | phone line is connected                                                                                                      | to the building                                            |  |  |
| Transport connection                                                              |                                                                                                                              |                                                            |  |  |
|                                                                                   | Distance from the facility (km)                                                                                              | Name                                                       |  |  |
| Main highway                                                                      | 8                                                                                                                            | M-4 Minsk-Mogilev                                          |  |  |
| Highways of republican status                                                     | 8                                                                                                                            | M-4 Minsk-Mogilev                                          |  |  |
| Airport                                                                           | 118                                                                                                                          | Minsk                                                      |  |  |
| Railway                                                                           | 60                                                                                                                           | Borisov                                                    |  |  |
| Accessibility                                                                     | 0                                                                                                                            | Directly against the facility                              |  |  |
| Regional center                                                                   | 98                                                                                                                           | Minsk                                                      |  |  |
| District center                                                                   | 23                                                                                                                           | Berezino town                                              |  |  |
| Other (including adjacent structures: industrial enterprises, raw materials base) | Pervomajsky Open Joint-Stock Company,<br>Poplavy Rural Council, Berezino Central<br>District Hospital Healthcare Institution |                                                            |  |  |
| Contact details                                                                   |                                                                                                                              |                                                            |  |  |
| Contact person (position)                                                         | Titova Alesya Alekseevna, Head of the Department of Education, Sports and Tourism of Berezino Dictrict Executive Committee   |                                                            |  |  |
| Phone                                                                             | 8 0171 555 345                                                                                                               |                                                            |  |  |
| Fax                                                                               | 8 0171 555 645                                                                                                               |                                                            |  |  |
| E-mail                                                                            | roo@berezino.edu.by                                                                                                          |                                                            |  |  |