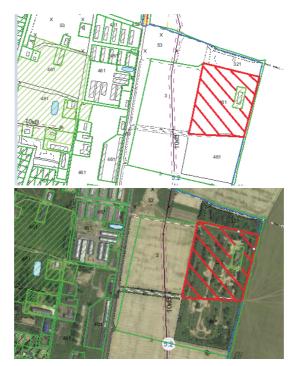

# INVESTMENT PROPOSAL 1 (LAND PLOT)

| General                                                         |                   |                                 |                       |
|-----------------------------------------------------------------|-------------------|---------------------------------|-----------------------|
| Name                                                            |                   | Land plot on Promyshlennyj lane |                       |
| Total area (ha)                                                 |                   | 0,9                             |                       |
|                                                                 | Region            | Minsk                           |                       |
| T (*                                                            | District          | Berezinsky                      |                       |
| Location                                                        | Locality          | Berezino town                   |                       |
|                                                                 | Address           | Promyshlennyj lane              |                       |
| Owner                                                           |                   |                                 |                       |
| Form of owners                                                  | nip               | state                           |                       |
| Possible use                                                    |                   | industry                        |                       |
| Way of the land plot provision                                  |                   | lease                           |                       |
| Cadastral cost (per 1 ha) as of<br>1 January 2020 (BYN and USD) |                   | 75600 USD                       |                       |
| Encumbrance of l                                                | and plot/building | No                              |                       |
| Transport connection                                            |                   |                                 |                       |
|                                                                 |                   | Distance from the facility (km) | Name                  |
| Main highway                                                    |                   | 0,650                           | M-4 Minsk-Mogilev     |
| Highways of republican status                                   |                   | 0,290                           | P-67 Bobruisk-Borisov |

| Accessibility             | Through the existing road network                                                    |  |
|---------------------------|--------------------------------------------------------------------------------------|--|
| Contact details           |                                                                                      |  |
| Contact person (position) | Trukhan V.V., Head of the Land Use Service,<br>Berezino District Executive Committee |  |
| Phone                     | 8 0171 555771                                                                        |  |
| Fax                       | 8 0171 555639                                                                        |  |
| E-mail                    | zem@berezino.minsk-region.gov.by                                                     |  |