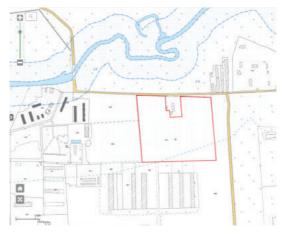

### **INVESTMENT PROPOSAL 2** (LAND PLOT)

|                                |          | General                          |  |
|--------------------------------|----------|----------------------------------|--|
| Name                           |          | Land plot in Glukhoy Tok village |  |
| Total area (ha)                |          | 6–7                              |  |
|                                | Region   | Minsk                            |  |
| Location                       | District | Berezinsky                       |  |
|                                | Address  | Glukhoy Tok village              |  |
| Form of ownersh                | nip      | state                            |  |
| Possible use                   |          | industry                         |  |
| Way of the land plot provision |          | lease                            |  |
| Cadastral cost (per 1 ha) as   |          |                                  |  |
| of 1 January 2020 (BYN and     |          | 75000–87500 USD                  |  |
| USD)                           |          |                                  |  |
| Land plot/building             |          | no                               |  |
| encumbrances                   |          |                                  |  |

| Transport connection          |                                       |                       |  |  |
|-------------------------------|---------------------------------------|-----------------------|--|--|
|                               | Distance from the facility (km)       | Name                  |  |  |
| Main highway                  | 1,3                                   | M-4 Minsk-Mogilev     |  |  |
| Highways of republican status | 2,1                                   | P-67 Bobruisk-        |  |  |
|                               |                                       | Borisov               |  |  |
| Accessibility                 | Through the existing road network     |                       |  |  |
| Contact details               |                                       |                       |  |  |
| Contact person (position)     | Trukhan V.V., Head of                 | the Land Use Service, |  |  |
| Contact person (position)     | Berezino District Executive Committee |                       |  |  |
| Phone                         | 8 0171 555 771                        |                       |  |  |
| Fax                           | 8 0171 555 639                        |                       |  |  |
| E-mail                        | mail zem@berezino.minsk-region.gov.by |                       |  |  |