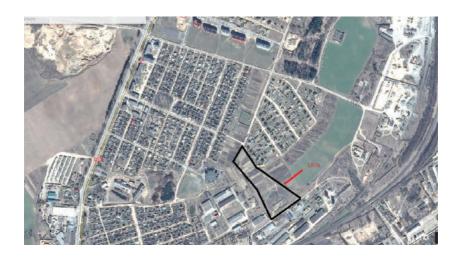

### **INVESTMENT PROPOSAL 2** (LAND PLOT)

|                                |          | General                          |  |
|--------------------------------|----------|----------------------------------|--|
| Name                           |          | Land plot in Glukhoy Tok village |  |
| Total area (ha)                |          | 6–7                              |  |
|                                | Region   | Minsk                            |  |
| Location                       | District | Berezinsky                       |  |
|                                | Address  | Glukhoy Tok village              |  |
| Form of ownersh                | nip      | state                            |  |
| Possible use                   |          | industry                         |  |
| Way of the land plot provision |          | lease                            |  |
| Cadastral cost (per 1 ha) as   |          |                                  |  |
| of 1 January 2020 (BYN and     |          | 75000–87500 USD                  |  |
| USD)                           |          |                                  |  |
| Land plot/building             |          | no                               |  |
| encumbrances                   |          |                                  |  |

| Transport connection          |                                       |                       |  |  |
|-------------------------------|---------------------------------------|-----------------------|--|--|
|                               | Distance from the facility (km)       | Name                  |  |  |
| Main highway                  | 1,3                                   | M-4 Minsk-Mogilev     |  |  |
| Highways of republican status | 2,1                                   | P-67 Bobruisk-        |  |  |
|                               |                                       | Borisov               |  |  |
| Accessibility                 | Through the existing road network     |                       |  |  |
| Contact details               |                                       |                       |  |  |
| Contact person (position)     | Trukhan V.V., Head of                 | the Land Use Service, |  |  |
| Contact person (position)     | Berezino District Executive Committee |                       |  |  |
| Phone                         | 8 0171 555 771                        |                       |  |  |
| Fax                           | 8 0171 555 639                        |                       |  |  |
| E-mail                        | mail zem@berezino.minsk-region.gov.by |                       |  |  |