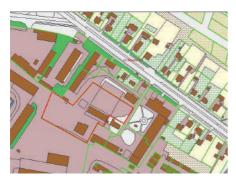

### **INVESTMENT PROPOSAL 4** (REAL ESTATE FACILITY)

| General                               |          |                                                                                      |  |
|---------------------------------------|----------|--------------------------------------------------------------------------------------|--|
| Name                                  |          | Earl Pototski mansion house                                                          |  |
| Area of the building premises (sq.m.) |          | 1180                                                                                 |  |
|                                       | Region   | Minsk                                                                                |  |
| Location                              | District | Berezinsky                                                                           |  |
| Location                              | Locality | Berezino town                                                                        |  |
|                                       | Address  | 1 Naberezhnaya St.                                                                   |  |
| Asset holder (nai                     | me)      | Department of Education, Sports and Tourism of Berezino District Executive Committee |  |
| Form of ownersh                       | nip      | state                                                                                |  |
| Possible use                          |          | investment project-tourism                                                           |  |
| Land plot area (h                     | ia)      | 0,5040                                                                               |  |
| Ways of the real estate provision     |          | investment project                                                                   |  |
| Cost of the facility as of            |          | 11210,10 BYN                                                                         |  |
| 1 January 2019 (BYN and USD)          |          | USD 5190                                                                             |  |
| Facility specifications               |          |                                                                                      |  |
| Year of construct                     | ion      | 1st half of XIX century                                                              |  |
| Year of reconstru                     | ıction   | -                                                                                    |  |
| Number of storeys                     |          | 2                                                                                    |  |
| Walls material                        |          | bricks, plastered                                                                    |  |
| Partitions                            |          | No                                                                                   |  |
| Interior finishing                    |          | No                                                                                   |  |
| Ventilation system                    |          | No                                                                                   |  |

| Lighting                                                                          | No                                                                                                                        |                                                           |  |  |
|-----------------------------------------------------------------------------------|---------------------------------------------------------------------------------------------------------------------------|-----------------------------------------------------------|--|--|
| Infrastructure                                                                    |                                                                                                                           |                                                           |  |  |
|                                                                                   | Distance from the facility (km)                                                                                           | Description (capacity, volume, etc.)                      |  |  |
| Electric power supply                                                             | 0,06                                                                                                                      | 3-phase 6 kW                                              |  |  |
| Electric power restrictions                                                       | Yes                                                                                                                       |                                                           |  |  |
| Heating (heating networks)                                                        | 0,500                                                                                                                     | Central system                                            |  |  |
| Drinking water                                                                    | 0,300                                                                                                                     | Central system (pressure 3,5 atm)                         |  |  |
| Process water                                                                     | _                                                                                                                         | _                                                         |  |  |
| Hot water supply                                                                  | -                                                                                                                         | _                                                         |  |  |
| Wells                                                                             | _                                                                                                                         | -                                                         |  |  |
| Drainage system                                                                   | 0,500                                                                                                                     | Central system                                            |  |  |
| Gas supply                                                                        | 0,100                                                                                                                     | Gas pipeline with<br>medium pressure<br>0,2 MPa, PE d 110 |  |  |
| Transport connection                                                              |                                                                                                                           |                                                           |  |  |
|                                                                                   | Distance from the facility (km)                                                                                           | Name                                                      |  |  |
| Main highway                                                                      | 1                                                                                                                         | M-4 Minsk-Mogilev                                         |  |  |
| Highways of republican status                                                     | 1                                                                                                                         | M-4 Minsk-Mogilev                                         |  |  |
| Airport                                                                           | 121                                                                                                                       | Minsk                                                     |  |  |
| Railway                                                                           | 50                                                                                                                        | Borisov                                                   |  |  |
| Accessibility                                                                     | 0                                                                                                                         | Directly against the facility                             |  |  |
| Regional center                                                                   | 101                                                                                                                       | Minsk                                                     |  |  |
| District center                                                                   | 0                                                                                                                         | Berezino town                                             |  |  |
| Other (including adjacent structures: industrial enterprises, raw materials base) | lands of Berezino, a natural person, Department of Education, Sports and Tourism of Berezino Dictrict Executive Committee |                                                           |  |  |

| Contact details                                                                                                                          |                     |  |  |
|------------------------------------------------------------------------------------------------------------------------------------------|---------------------|--|--|
| Contact person (position)  Titova Alesya Alekseevna, Head of the Department of Education, Sports and of Berezino Dictrict Executive Comm |                     |  |  |
| Phone                                                                                                                                    | 8 0171 555 345      |  |  |
| Fax                                                                                                                                      | 8 0171 555 645      |  |  |
| E-mail                                                                                                                                   | roo@berezino.edu.by |  |  |