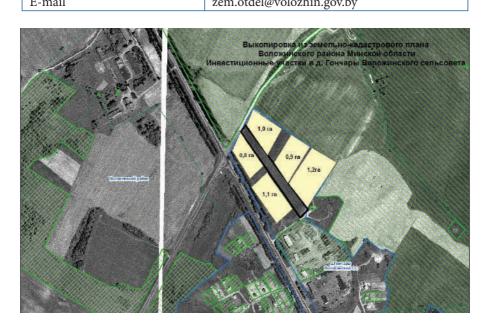

| No                                                            |                                      |  |
| Contact details            |                                                               |                                      |  |
| Contact person (position)  | Protas Dmitri Maryanovich, Head of the Land<br>Use Department |                                      |  |
| Phone                      | 8 01772 56 1 73                                               |                                      |  |
| Fax                        | 8 01772 55 6 81                                               |                                      |  |
| E-mail                     | zem.otdel@volozhin.gov.by                                     |                                      |  |



# INVESTMENT PROPOSAL 24 (LAND PLOT)

| General                               |                |                                 |                                                             |  |
|---------------------------------------|----------------|---------------------------------|-------------------------------------------------------------|--|
| Name                                  |                | Land plot                       |                                                             |  |
| Total area (ha)                       |                | 1,0 ha                          |                                                             |  |
|                                       | Region         | Minsk                           |