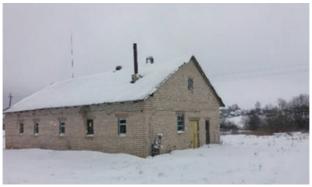

### **INVESTMENT PROPOSAL 4** (REAL ESTATE FACILITY)

| General                               |          |                                                                                      |  |
|---------------------------------------|----------|--------------------------------------------------------------------------------------|--|
| Name                                  |          | Earl Pototski mansion house                                                          |  |
| Area of the building premises (sq.m.) |          | 1180                                                                                 |  |
|                                       | Region   | Minsk                                                                                |  |
| Location                              | District | Berezinsky                                                                           |  |
| Location                              | Locality | Berezino town                                                                        |  |
|                                       | Address  | 1 Naberezhnaya St.                                                                   |  |
| Asset holder (nai                     | me)      | Department of Education, Sports and Tourism of Berezino District Executive Committee |  |
| Form of ownersh                       | nip      | state                                                                                |  |
| Possible use                          |          | investment project-tourism                                                           |  |
| Land plot area (h                     | ia)      | 0,5040                                                                               |  |
| Ways of the real estate provision     |          | investment project                                                                   |  |
| Cost of the facility as of            |          | 11210,10 BYN                                                                         |  |
| 1 January 2019 (BYN and USD)          |          | USD 5190                                                                             |  |
| Facility specifications               |          |                                                                                      |  |
| Year of construct                     | ion      | 1st half of XIX century                                                              |  |
| Year of reconstru                     | ıction   | -                                                                                    |  |
| Number of storeys                     |          | 2                                                                                    |  |
| Walls material                        |          | bricks, plastered                                                                    |  |
| Partitions                            |          | No                                                                                   |  |
| Interior finishing                    |          | No                                                                                   |  |
| Ventilation system                    |          | No                                                                                   |  |