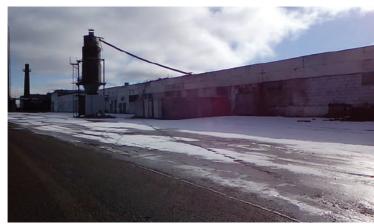

## INVESTMENT PROPOSAL 9 (REAL ESTATE FACILITY)

|                               | General                                  |                               |                                     |
|-------------------------------|------------------------------------------|-------------------------------|-------------------------------------|
| Name                          |                                          | Открытое акционерное общество |                                     |
|                               |                                          | «Berezinsky льнозавод»        |                                     |
| Area of the build             | ing premises                             | 5498                          |                                     |
| (sq.m.), area of 1            | st floor (sq.m.)                         | 4985                          |                                     |
| Location                      | Region                                   | Minsk                         |                                     |
|                               | District                                 | Berezinsky                    |                                     |
|                               | Town                                     | Berezino                      |                                     |
|                               | Address                                  | 60 Pobedy St.                 |                                     |
| Ownership                     |                                          | privat                        |                                     |
| Asset holder (Na              | me)                                      | Berezino Flax Process         | ing Factory Open Joint-             |
|                               |                                          | Stock Company                 | 0 7 1                               |
| Possible use                  |                                          | industry                      |                                     |
| Land plot area (s             | q.m.)                                    | 159941                        |                                     |
| Ways of the real              | estate                                   | sale                          |                                     |
| provision                     |                                          | saie                          |                                     |
| Facility cost as of 1 January |                                          | 32,0 BYN bln, 3,7 USD mln     |                                     |
| 2013 (BYN and USD)            |                                          |                               |                                     |
|                               | Facility specifications и Infrastructure |                               |                                     |
| Year of construct             |                                          | 1976                          |                                     |
| Year of reconstruction        |                                          |                               |                                     |
| Number of store               | ys                                       | 2                             |                                     |
| Walls material                |                                          | Reinforced concrete           |                                     |
| Partitions                    |                                          | Yes                           |                                     |
| Interior finishing            | 5                                        | Yes                           |                                     |
| Ventilation syste             | m                                        | Yes                           |                                     |
| Lighting                      |                                          | Yes                           |                                     |
|                               |                                          | Distance from the             | Description (capacity,              |
|                               |                                          | facility                      | volume, etc.)                       |
| Electric power su             | Electric power supply                    |                               | 630kVA, consumption of distribution |
|                               |                                          |                               | sustation with the                  |
|                               |                                          |                               | built-in transformer                |
|                               |                                          |                               | substation                          |