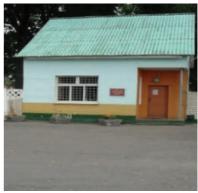

### **INVESTMENT PROPOSAL 8** (REAL ESTATE FACILITY)

|                     |              | General                                         |
|---------------------|--------------|-------------------------------------------------|
| Name                |              | Zhornovka basic school-nursery school           |
| Area of the build   | ing premises | 735,7 and total area of utility rooms 300 sq.m. |
| (sq.m.)             |              |                                                 |
|                     | Region       | Minsk                                           |
| Location            | District     | Berezinsky                                      |
| Location            | Locality     | Zhornovka village                               |
|                     | Address      | 3 Skolnaya St.                                  |
| A (1 11 (N)         |              | Department of Education, Sports and Tourism     |
| Asset holder (Name) |              | of Berezino Dictrict Executive Committee        |
| Form of ownersh     | nip          | state                                           |