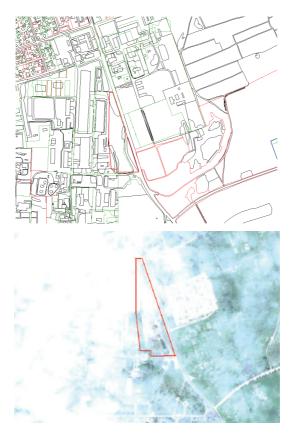

|
| Contact details           |                                                                                               |                                |
| Contact person (position) | Kurak Aleksandr Filippovich, Head of the<br>Land Use Department of the Executive<br>Committee |                                |
| Phone                     | 8 017 95 52389                                                                                |                                |
| Fax                       | 8 017 95 29708                                                                                |                                |
| E-mail                    | zeml@slutsk.gov.by                                                                            |                                |



# INVESTMENT PROPOSAL 99 (LAND PLOT)

|                                       | General                       |                                                |                                      |  |
|---------------------------------------|-------------------------------|------------------------------------------------|--------------------------------------|--|
| Name                                  |                               | Construction of production facility            |                                      |  |
| Total area (ha)                       |                               | 5,0                                            | 5,0                                  |  |
| Location                              | Region                        | Minsk