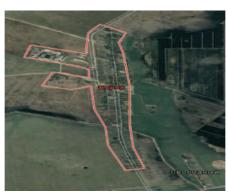

# INVESTMENT PROPOSAL 1 (LAND PLOT)

| General                                                         |                   |                                 |                       |
|-----------------------------------------------------------------|-------------------|---------------------------------|-----------------------|
| Name                                                            |                   | Land plot on Promyshlennyj lane |                       |
| Total area (ha)                                                 |                   | 0,9                             |                       |
|                                                                 | Region            | Minsk                           |                       |
| T (*                                                            | District          | Berezinsky                      |                       |
| Location                                                        | Locality          | Berezino town                   |                       |
|                                                                 | Address           | Promyshlennyj lane              |                       |
| Owner                                                           |                   |                                 |                       |
| Form of owners                                                  | nip               | state                           |                       |
| Possible use                                                    |                   | industry                        |                       |
| Way of the land plot provision                                  |                   | lease                           |                       |
| Cadastral cost (per 1 ha) as of<br>1 January 2020 (BYN and USD) |                   | 75600 USD                       |                       |
| Encumbrance of l                                                | and plot/building | No                              |                       |
| Transport connection                                            |                   |                                 |                       |
|                                                                 |                   | Distance from the facility (km) | Name                  |
| Main highway                                                    |                   | 0,650                           | M-4 Minsk-Mogilev     |
| Highways of republican status                                   |                   | 0,290                           | P-67 Bobruisk-Borisov |

| Accessibility             | Through the existing road network                                                    |  |
|---------------------------|--------------------------------------------------------------------------------------|--|
| Contact details           |                                                                                      |  |
| Contact person (position) | Trukhan V.V., Head of the Land Use Service,<br>Berezino District Executive Committee |  |
| Phone                     | 8 0171 555771                                                                        |  |
| Fax                       | 8 0171 555639                                                                        |  |
| E-mail                    | zem@berezino.minsk-region.gov.by                                                     |  |