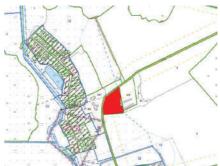

# INVESTMENT PROPOSAL 10 (LAND PLOT)

| General                                       |                                                                                                                                                                                                                                     |                                                                            |
|-----------------------------------------------|-------------------------------------------------------------------------------------------------------------------------------------------------------------------------------------------------------------------------------------|----------------------------------------------------------------------------|
| Name                                          |                                                                                                                                                                                                                                     | Land plot for accommodating an industrial-purpose facility                 |
| Total area (ha)                               |                                                                                                                                                                                                                                     | 0,79 ha                                                                    |
| Location                                      | Region                                                                                                                                                                                                                              | Minsk                                                                      |
|                                               | District                                                                                                                                                                                                                            | Borisovsky                                                                 |
|                                               | Locality                                                                                                                                                                                                                            | Borisov                                                                    |
|                                               | Address                                                                                                                                                                                                                             | In the area of military town No.11 along Vainrub Brothers St. (plot No. 1) |
| Owner                                         | Borisov lands                                                                                                                                                                                                                       |                                                                            |
| Form of ownership                             | state                                                                                                                                                                                                                               |                                                                            |
| Possible use                                  | industry                                                                                                                                                                                                                            |                                                                            |
| Way of the land plot provision                | lease                                                                                                                                                                                                                               |                                                                            |
| Cost (cadastral) as of<br>1 Janury 2020 (BYN) | 156 420 BYN                                                                                                                                                                                                                         |                                                                            |
| Land plot/building encumbrances               | The territory is in the sanitary protection zone of warehouses of the Ministry of Defense, accommodation of new industry specific facilities is allowed, excluding their cross effect on the products, environment and human health |                                                                            |