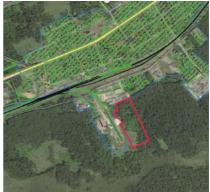

# INVESTMENT PROPOSAL 1 (LAND PLOT)

| General                                                         |                   |                                 |                       |
|-----------------------------------------------------------------|-------------------|---------------------------------|-----------------------|
| Name                                                            |                   | Land plot on Promyshlennyj lane |                       |
| Total area (ha)                                                 |                   | 0,9                             |                       |
|                                                                 | Region            | Minsk                           |                       |
| T (*                                                            | District          | Berezinsky                      |                       |
| Location                                                        | Locality          | Berezino town                   |                       |
|                                                                 | Address           | Promyshlennyj lane              |                       |
| Owner                                                           |                   |                                 |                       |
| Form of owners                                                  | nip               | state                           |                       |
| Possible use                                                    |                   | industry                        |                       |
| Way of the land plot provision                                  |                   | lease                           |                       |
| Cadastral cost (per 1 ha) as of<br>1 January 2020 (BYN and USD) |                   | 75600 USD                       |                       |
| Encumbrance of l                                                | and plot/building | No                              |                       |
| Transport connection                                            |                   |                                 |                       |
|                                                                 |                   | Distance from the facility (km) | Name                  |
| Main highway                                                    |                   | 0,650                           | M-4 Minsk-Mogilev     |
| Highways of republican status                                   |                   | 0,290                           | P-67 Bobruisk-Borisov |