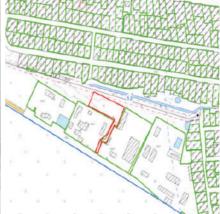

# INVESTMENT PROPOSAL 10 (LAND PLOT)

| General                                       |                                                                                                                                                                                                                                     |                                                                            |
|-----------------------------------------------|-------------------------------------------------------------------------------------------------------------------------------------------------------------------------------------------------------------------------------------|----------------------------------------------------------------------------|
| Name                                          |                                                                                                                                                                                                                                     | Land plot for accommodating an industrial-purpose facility                 |
| Total area (ha)                               |                                                                                                                                                                                                                                     | 0,79 ha                                                                    |
| Location                                      | Region                                                                                                                                                                                                                              | Minsk                                                                      |
|                                               | District                                                                                                                                                                                                                            | Borisovsky                                                                 |
|                                               | Locality                                                                                                                                                                                                                            | Borisov                                                                    |
|                                               | Address                                                                                                                                                                                                                             | In the area of military town No.11 along Vainrub Brothers St. (plot No. 1) |
| Owner                                         | Borisov lands                                                                                                                                                                                                                       |                                                                            |
| Form of ownership                             | state                                                                                                                                                                                                                               |                                                                            |
| Possible use                                  | industry                                                                                                                                                                                                                            |                                                                            |
| Way of the land plot provision                | lease                                                                                                                                                                                                                               |                                                                            |
| Cost (cadastral) as of<br>1 Janury 2020 (BYN) | 156 420 BYN                                                                                                                                                                                                                         |                                                                            |
| Land plot/building encumbrances               | The territory is in the sanitary protection zone of warehouses of the Ministry of Defense, accommodation of new industry specific facilities is allowed, excluding their cross effect on the products, environment and human health |                                                                            |