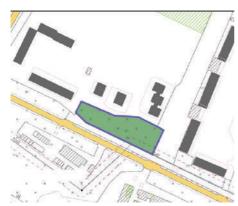

# INVESTMENT PROPOSAL 10 (LAND PLOT)

| General                                       |                                                                                                                                                                                                                                     |                                                                            |
|-----------------------------------------------|-------------------------------------------------------------------------------------------------------------------------------------------------------------------------------------------------------------------------------------|----------------------------------------------------------------------------|
| Name                                          |                                                                                                                                                                                                                                     | Land plot for accommodating an industrial-purpose facility                 |
| Total area (ha)                               |                                                                                                                                                                                                                                     | 0,79 ha                                                                    |
| Location                                      | Region                                                                                                                                                                                                                              | Minsk                                                                      |
|                                               | District                                                                                                                                                                                                                            | Borisovsky                                                                 |
|                                               | Locality                                                                                                                                                                                                                            | Borisov                                                                    |
|                                               | Address                                                                                                                                                                                                                             | In the area of military town No.11 along Vainrub Brothers St. (plot No. 1) |
| Owner                                         | Borisov lands                                                                                                                                                                                                                       |                                                                            |
| Form of ownership                             | state                                                                                                                                                                                                                               |                                                                            |
| Possible use                                  | industry                                                                                                                                                                                                                            |                                                                            |
| Way of the land plot provision                | lease                                                                                                                                                                                                                               |                                                                            |
| Cost (cadastral) as of<br>1 Janury 2020 (BYN) | 156 420 BYN                                                                                                                                                                                                                         |                                                                            |
| Land plot/building encumbrances               | The territory is in the sanitary protection zone of warehouses of the Ministry of Defense, accommodation of new industry specific facilities is allowed, excluding their cross effect on the products, environment and human health |                                                                            |