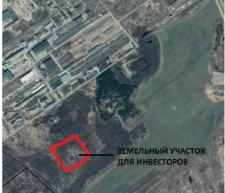

# INVESTMENT PROPOSAL 1 (LAND PLOT)

| General                                                         |                   |                                 |                       |
|-----------------------------------------------------------------|-------------------|---------------------------------|-----------------------|
| Name                                                            |                   | Land plot on Promyshlennyj lane |                       |
| Total area (ha)                                                 |                   | 0,9                             |                       |
|                                                                 | Region            | Minsk                           |                       |
| T (*                                                            | District          | Berezinsky                      |                       |
| Location                                                        | Locality          | Berezino town                   |                       |
|                                                                 | Address           | Promyshlennyj lane              |                       |
| Owner                                                           |                   |                                 |                       |
| Form of owners                                                  | nip               | state                           |                       |
| Possible use                                                    |                   | industry                        |                       |
| Way of the land plot provision                                  |                   | lease                           |                       |
| Cadastral cost (per 1 ha) as of<br>1 January 2020 (BYN and USD) |                   | 75600 USD                       |                       |
| Encumbrance of l                                                | and plot/building | No                              |                       |
| Transport connection                                            |                   |                                 |                       |
|                                                                 |                   | Distance from the facility (km) | Name                  |
| Main highway                                                    |                   | 0,650                           | M-4 Minsk-Mogilev     |
| Highways of republican status                                   |                   | 0,290                           | P-67 Bobruisk-Borisov |