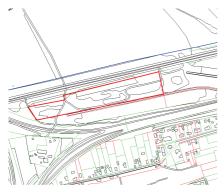

# INVESTMENT PROPOSAL 10 (LAND PLOT)

| General                                       |                                                                                                                                                                                                                                     |                                                                            |
|-----------------------------------------------|-------------------------------------------------------------------------------------------------------------------------------------------------------------------------------------------------------------------------------------|----------------------------------------------------------------------------|
| Name                                          |                                                                                                                                                                                                                                     | Land plot for accommodating an industrial-purpose facility                 |
| Total area (ha)                               |                                                                                                                                                                                                                                     | 0,79 ha                                                                    |
| Location                                      | Region                                                                                                                                                                                                                              | Minsk                                                                      |
|                                               | District                                                                                                                                                                                                                            | Borisovsky                                                                 |
|                                               | Locality                                                                                                                                                                                                                            | Borisov                                                                    |
|                                               | Address                                                                                                                                                                                                                             | In the area of military town No.11 along Vainrub Brothers St. (plot No. 1) |
| Owner                                         | Borisov lands                                                                                                                                                                                                                       |                                                                            |
| Form of ownership                             | state                                                                                                                                                                                                                               |                                                                            |
| Possible use                                  | industry                                                                                                                                                                                                                            |                                                                            |
| Way of the land plot provision                | lease                                                                                                                                                                                                                               |                                                                            |
| Cost (cadastral) as of<br>1 Janury 2020 (BYN) | 156 420 BYN                                                                                                                                                                                                                         |                                                                            |
| Land plot/building encumbrances               | The territory is in the sanitary protection zone of warehouses of the Ministry of Defense, accommodation of new industry specific facilities is allowed, excluding their cross effect on the products, environment and human health |                                                                            |