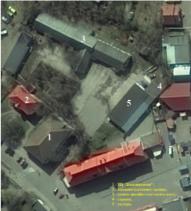

### **INVESTMENT PROPOSAL 4** (REAL ESTATE FACILITY)

| General                               |          |                                                                                      |  |
|---------------------------------------|----------|--------------------------------------------------------------------------------------|--|
| Name                                  |          | Earl Pototski mansion house                                                          |  |
| Area of the building premises (sq.m.) |          | 1180                                                                                 |  |
|                                       | Region   | Minsk                                                                                |  |
| Location                              | District | Berezinsky                                                                           |  |
| Location                              | Locality | Berezino town                                                                        |  |
|                                       | Address  | 1 Naberezhnaya St.                                                                   |  |
| Asset holder (nai                     | me)      | Department of Education, Sports and Tourism of Berezino District Executive Committee |  |
| Form of ownersh                       | nip      | state                                                                                |  |
| Possible use                          |          | investment project-tourism                                                           |  |
| Land plot area (h                     | ia)      | 0,5040                                                                               |  |
| Ways of the real estate provision     |          | investment project                                                                   |  |
| Cost of the facility as of            |          | 11210,10 BYN                                                                         |  |
| 1 January 2019 (BYN and USD)          |          | USD 5190                                                                             |  |
| Facility specifications               |          |                                                                                      |  |
| Year of construct                     | ion      | 1st half of XIX century                                                              |  |
| Year of reconstru                     | ıction   | -                                                                                    |  |
| Number of storeys                     |          | 2                                                                                    |  |
| Walls material                        |          | bricks, plastered                                                                    |  |
| Partitions                            |          | No                                                                                   |  |
| Interior finishing                    |          | No                                                                                   |  |
| Ventilation system                    |          | No                                                                                   |  |

| Lighting                                                                          | No                                                                                                                        |                                                           |  |  |
|-----------------------------------------------------------------------------------|---------------------------------------------------------------------------------------------------------------------------|-----------------------------------------------------------|--|--|
| Infrastructure                                                                    |                                                                                                                           |                                                           |  |  |
|                                                                                   | Distance from the facility (km)                                                                                           | Description (capacity, volume, etc.)                      |  |  |
| Electric power supply                                                             | 0,06                                                                                                                      | 3-phase 6 kW                                              |  |  |
| Electric power restrictions                                                       | Yes                                                                                                                       |                                                           |  |  |
| Heating (heating networks)                                                        | 0,500                                                                                                                     | Central system                                            |  |  |
| Drinking water                                                                    | 0,300                                                                                                                     | Central system (pressure 3,5 atm)                         |  |  |
| Process water                                                                     | _                                                                                                                         | _                                                         |  |  |
| Hot water supply                                                                  | -                                                                                                                         | _                                                         |  |  |
| Wells                                                                             | _                                                                                                                         | -                                                         |  |  |
| Drainage system                                                                   | 0,500                                                                                                                     | Central system                                            |  |  |
| Gas supply                                                                        | 0,100                                                                                                                     | Gas pipeline with<br>medium pressure<br>0,2 MPa, PE d 110 |  |  |
| Transport connection                                                              |                                                                                                                           |                                                           |  |  |
|                                                                                   | Distance from the facility (km)                                                                                           | Name                                                      |  |  |
| Main highway                                                                      | 1                                                                                                                         | M-4 Minsk-Mogilev                                         |  |  |
| Highways of republican status                                                     | 1                                                                                                                         | M-4 Minsk-Mogilev                                         |  |  |
| Airport                                                                           | 121                                                                                                                       | Minsk                                                     |  |  |
| Railway                                                                           | 50                                                                                                                        | Borisov                                                   |  |  |
| Accessibility                                                                     | 0                                                                                                                         | Directly against the facility                             |  |  |
| Regional center                                                                   | 101                                                                                                                       | Minsk                                                     |  |  |
| District center                                                                   | 0                                                                                                                         | Berezino town                                             |  |  |
| Other (including adjacent structures: industrial enterprises, raw materials base) | lands of Berezino, a natural person, Department of Education, Sports and Tourism of Berezino Dictrict Executive Committee |                                                           |  |  |

#### **INVESTMENT PROPOSAL 5** (REAL ESTATE FACILITY)

| General                               |          |                                                                              |                                            |  |
|---------------------------------------|----------|------------------------------------------------------------------------------|--------------------------------------------|--|
| Name                                  |          | School building with utility rooms                                           |                                            |  |
| Area of the building premises (sq.m.) |          | 2025,5 total area of utility rooms 206 sq.m.                                 |                                            |  |
|                                       | Region   | Minsk                                                                        |                                            |  |
| Location                              | District | Berezinsky                                                                   |                                            |  |
| Location                              | Locality | Kalinino village                                                             |                                            |  |
|                                       | Address  | 17 Shkolnaya St.                                                             |                                            |  |
| Asset holder (Na                      | me)      | Department of Educat<br>of Berezino Dictrict Ex                              | ion, Sports and Tourism recutive Committee |  |
| Form of ownersh                       | nip      | state                                                                        |                                            |  |
| Possible use                          |          | industry, services, farm enterprise, recreation facility, investment project |                                            |  |
| Land plot area (h                     | ıa)      | 2,2558                                                                       | lease period: 50 years                     |  |
| Ways of the real estate provision     |          | lease, sale, investment project                                              |                                            |  |
| Cost of the facilit                   | •        | 515028,48 BYN                                                                |                                            |  |
| 1 January 2019 (BYN and<br>USD)       |          | USD 238461                                                                   |                                            |  |
| Facility specifications               |          |                                                                              |                                            |  |
| Year of construction                  |          | 1978                                                                         |                                            |  |
| Year of reconstru                     | iction   |                                                                              |                                            |  |
| Number of store                       | ys       | 2                                                                            |                                            |  |
| Walls material                        |          | bricks                                                                       |                                            |  |
| Partitions                            |          | Yes                                                                          |                                            |  |
| Interior finishing                    |          | Yes                                                                          |                                            |  |
| Ventilation system                    |          | Yes                                                                          |                                            |  |
| Lighting                              |          | Yes                                                                          |                                            |  |
| Infrastructure                        |          |                                                                              |                                            |  |
|                                       |          | Distance from the facility (km)                                              | Description (capacity, volume, etc.)       |  |