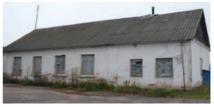

### **INVESTMENT PROPOSAL 4** (REAL ESTATE FACILITY)

| General                               |          |                                                                                      |  |
|---------------------------------------|----------|--------------------------------------------------------------------------------------|--|
| Name                                  |          | Earl Pototski mansion house                                                          |  |
| Area of the building premises (sq.m.) |          | 1180                                                                                 |  |
|                                       | Region   | Minsk                                                                                |  |
| Location                              | District | Berezinsky                                                                           |  |
| Location                              | Locality | Berezino town                                                                        |  |
|                                       | Address  | 1 Naberezhnaya St.                                                                   |  |
| Asset holder (nai                     | me)      | Department of Education, Sports and Tourism of Berezino District Executive Committee |  |
| Form of ownersh                       | nip      | state                                                                                |  |
| Possible use                          |          | investment project-tourism                                                           |  |
| Land plot area (h                     | ia)      | 0,5040                                                                               |  |
| Ways of the real estate provision     |          | investment project                                                                   |  |
| Cost of the facility as of            |          | 11210,10 BYN                                                                         |  |
| 1 January 2019 (BYN and USD)          |          | USD 5190                                                                             |  |
| Facility specifications               |          |                                                                                      |  |
| Year of construct                     | ion      | 1st half of XIX century                                                              |  |
| Year of reconstru                     | ıction   | -                                                                                    |  |
| Number of storeys                     |          | 2                                                                                    |  |
| Walls material                        |          | bricks, plastered                                                                    |  |
| Partitions                            |          | No                                                                                   |  |
| Interior finishing                    |          | No                                                                                   |  |
| Ventilation system                    |          | No                                                                                   |  |