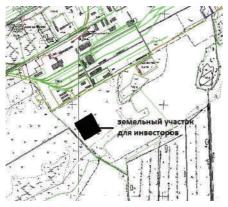

# INVESTMENT PROPOSAL 1 (LAND PLOT)

| General                                                         |                   |                                 |                       |
|-----------------------------------------------------------------|-------------------|---------------------------------|-----------------------|
| Name                                                            |                   | Land plot on Promyshlennyj lane |                       |
| Total area (ha)                                                 |                   | 0,9                             |                       |
|                                                                 | Region            | Minsk                           |                       |
| T (*                                                            | District          | Berezinsky                      |                       |
| Location                                                        | Locality          | Berezino town                   |                       |
|                                                                 | Address           | Promyshlennyj lane              |                       |
| Owner                                                           |                   |                                 |                       |
| Form of owners                                                  | nip               | state                           |                       |
| Possible use                                                    |                   | industry                        |                       |
| Way of the land plot provision                                  |                   | lease                           |                       |
| Cadastral cost (per 1 ha) as of<br>1 January 2020 (BYN and USD) |                   | 75600 USD                       |                       |
| Encumbrance of l                                                | and plot/building | No                              |                       |
| Transport connection                                            |                   |                                 |                       |
|                                                                 |                   | Distance from the facility (km) | Name                  |
| Main highway                                                    |                   | 0,650                           | M-4 Minsk-Mogilev     |
| Highways of republican status                                   |                   | 0,290                           | P-67 Bobruisk-Borisov |