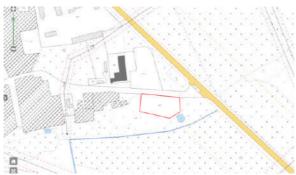

### **INVESTMENT PROPOSAL 2** (LAND PLOT)

|                                |          | General                          |  |
|--------------------------------|----------|----------------------------------|--|
| Name                           |          | Land plot in Glukhoy Tok village |  |
| Total area (ha)                |          | 6–7                              |  |
|                                | Region   | Minsk                            |  |
| Location                       | District | Berezinsky                       |  |
|                                | Address  | Glukhoy Tok village              |  |
| Form of ownersh                | nip      | state                            |  |
| Possible use                   |          | industry                         |  |
| Way of the land plot provision |          | lease                            |  |
| Cadastral cost (per 1 ha) as   |          |                                  |  |
| of 1 January 2020 (BYN and     |          | 75000–87500 USD                  |  |
| USD)                           |          |                                  |  |
| Land plot/building             |          | no                               |  |
| encumbrances                   |          |                                  |  |