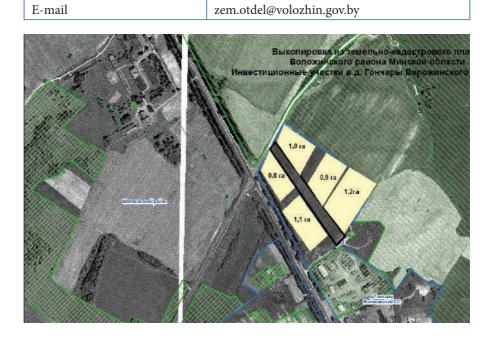

# INVESTMENT PROPOSAL 1 (LAND PLOT)

| General                                                         |                   |                                 |                       |
|-----------------------------------------------------------------|-------------------|---------------------------------|-----------------------|
| Name                                                            |                   | Land plot on Promyshlennyj lane |                       |
| Total area (ha)                                                 |                   | 0,9                             |                       |
|                                                                 | Region            | Minsk                           |                       |
| T (*                                                            | District          | Berezinsky                      |                       |
| Location                                                        | Locality          | Berezino town                   |                       |
|                                                                 | Address           | Promyshlennyj lane              |                       |
| Owner                                                           |                   |                                 |                       |
| Form of owners                                                  | nip               | state                           |                       |
| Possible use                                                    |                   | industry                        |                       |
| Way of the land plot provision                                  |                   | lease                           |                       |
| Cadastral cost (per 1 ha) as of<br>1 January 2020 (BYN and USD) |                   | 75600 USD                       |                       |
| Encumbrance of l                                                | and plot/building | No                              |                       |
| Transport connection                                            |                   |                                 |                       |
|                                                                 |                   | Distance from the facility (km) | Name                  |
| Main highway                                                    |                   | 0,650                           | M-4 Minsk-Mogilev     |
| Highways of republican status                                   |                   | 0,290                           | P-67 Bobruisk-Borisov |

| Accessibility             | Through the existing road network                                                    |  |
|---------------------------|--------------------------------------------------------------------------------------|--|
| Contact details           |                                                                                      |  |
| Contact person (position) | Trukhan V.V., Head of the Land Use Service,<br>Berezino District Executive Committee |  |
| Phone                     | 8 0171 555771                                                                        |  |
| Fax                       | 8 0171 555639                                                                        |  |
| E-mail                    | zem@berezino.minsk-region.gov.by                                                     |  |