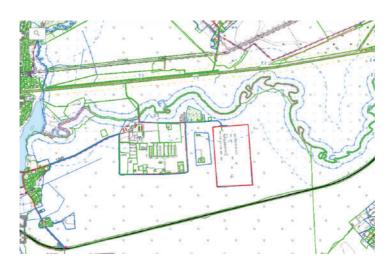

## INVESTMENT PROPOSAL 9 (REAL ESTATE FACILITY)

|                               | General                                  |                               |                                     |
|-------------------------------|------------------------------------------|-------------------------------|-------------------------------------|
| Name                          |                                          | Открытое акционерное общество |                                     |
|                               |                                          | «Berezinsky льнозавод»        |                                     |
| Area of the build             | ing premises                             | 5498                          |                                     |
| (sq.m.), area of 1            | st floor (sq.m.)                         | 4985                          |                                     |
| Location                      | Region                                   | Minsk                         |                                     |
|                               | District                                 | Berezinsky                    |                                     |
|                               | Town                                     | Berezino                      |                                     |
|                               | Address                                  | 60 Pobedy St.                 |                                     |
| Ownership                     |                                          | privat                        |                                     |
| Asset holder (Na              | me)                                      | Berezino Flax Process         | ing Factory Open Joint-             |
|                               |                                          | Stock Company                 | 0 7 1                               |
| Possible use                  |                                          | industry                      |                                     |
| Land plot area (s             | q.m.)                                    | 159941                        |                                     |
| Ways of the real              | estate                                   | sale                          |                                     |
| provision                     |                                          | saie                          |                                     |
| Facility cost as of 1 January |                                          | 32,0 BYN bln, 3,7 USD mln     |                                     |
| 2013 (BYN and USD)            |                                          |                               |                                     |
|                               | Facility specifications и Infrastructure |                               |                                     |
| Year of construct             |                                          | 1976                          |                                     |
| Year of reconstruction        |                                          |                               |                                     |
| Number of store               | ys                                       | 2                             |                                     |
| Walls material                |                                          | Reinforced concrete           |                                     |
| Partitions                    |                                          | Yes                           |                                     |
| Interior finishing            | 5                                        | Yes                           |                                     |
| Ventilation syste             | m                                        | Yes                           |                                     |
| Lighting                      |                                          | Yes                           |                                     |
|                               |                                          | Distance from the             | Description (capacity,              |
|                               |                                          | facility                      | volume, etc.)                       |
| Electric power su             | Electric power supply                    |                               | 630kVA, consumption of distribution |
|                               |                                          |                               | sustation with the                  |
|                               |                                          |                               | built-in transformer                |
|                               |                                          |                               | substation                          |

| Electric power restrictions   | Yes                        |                                                                              |
|-------------------------------|----------------------------|------------------------------------------------------------------------------|
| Heating (heating networks)    |                            | Hot water heating<br>from own boiler<br>house on production<br>wastes (fire) |
| Drinking water                | In the territory           | Central system (pressure 3,5 atm)                                            |
| Process water                 | _                          | _                                                                            |
| Hot water supply              | _                          | -                                                                            |
| Wells                         | In the territory           |                                                                              |
| Drainage system               | In the territory           | Discharge into central system                                                |
| Gas supply                    | 800 m                      | High-pressure gas<br>pipeline 0,6 MPa,<br>PE d 160                           |
| Transport connection          |                            |                                                                              |
|                               | Distance from the facility | Name                                                                         |
| Main highway                  | 2 km                       | M-4                                                                          |
| Highways of republican status | 2 km                       | P-67                                                                         |
| Railway                       | 100 km<br>55 km            | Minsk<br>Borisov                                                             |
| Accessibility                 | Yes                        |                                                                              |
| Regional center               | 100 km                     | Minsk                                                                        |

| Contact details                                 |                                                                                                                 |  |
|-------------------------------------------------|-----------------------------------------------------------------------------------------------------------------|--|
| Contact person (position)                       | Makovich Gennady Dmitrievich, Chairman<br>of Liquidation Commission of Berezino Flax<br>Processing Factory OJSC |  |
| Phone                                           | 8 029 955 73 56                                                                                                 |  |
| Availability of the real estate facility layout | Yes                                                                                                             |  |