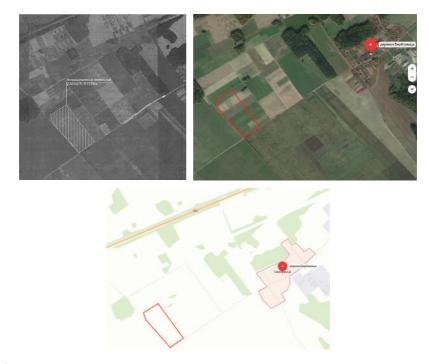

### **INVESTMENT PROPOSAL 2** (LAND PLOT)

|                                |          | General                          |  |
|--------------------------------|----------|----------------------------------|--|
| Name                           |          | Land plot in Glukhoy Tok village |  |
| Total area (ha)                |          | 6–7                              |  |
|                                | Region   | Minsk                            |  |
| Location                       | District | Berezinsky                       |  |
|                                | Address  | Glukhoy Tok village              |  |
| Form of ownersh                | nip      | state                            |  |
| Possible use                   |          | industry                         |  |
| Way of the land plot provision |          | lease                            |  |
| Cadastral cost (per 1 ha) as   |          |                                  |  |
| of 1 January 2020 (BYN and     |          | 75000–87500 USD                  |  |
| USD)                           |          |                                  |  |
| Land plot/building             |          | no                               |  |
| encumbrances                   |          |                                  |  |

| Transport connection          |                                       |                       |  |  |
|-------------------------------|---------------------------------------|-----------------------|--|--|
|                               | Distance from the facility (km)       | Name                  |  |  |
| Main highway                  | 1,3                                   | M-4 Minsk-Mogilev     |  |  |
| Highways of republican status | 2,1                                   | P-67 Bobruisk-        |  |  |
|                               |                                       | Borisov               |  |  |
| Accessibility                 | Through the existing road network     |                       |  |  |
| Contact details               |                                       |                       |  |  |
| Contact person (position)     | Trukhan V.V., Head of                 | the Land Use Service, |  |  |
| Contact person (position)     | Berezino District Executive Committee |                       |  |  |
| Phone                         | 8 0171 555 771                        |                       |  |  |
| Fax                           | 8 0171 555 639                        |                       |  |  |
| E-mail                        | mail zem@berezino.minsk-region.gov.by |                       |  |  |