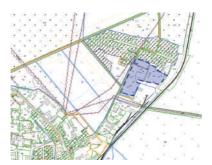

# INVESTMENT PROPOSAL 1 (LAND PLOT)

| General                                                         |                   |                                 |                       |
|-----------------------------------------------------------------|-------------------|---------------------------------|-----------------------|
| Name                                                            |                   | Land plot on Promyshlennyj lane |                       |
| Total area (ha)                                                 |                   | 0,9                             |                       |
|                                                                 | Region            | Minsk                           |                       |
| T (*                                                            | District          | Berezinsky                      |                       |
| Location                                                        | Locality          | Berezino town                   |                       |
|                                                                 | Address           | Promyshlennyj lane              |                       |
| Owner                                                           |                   |                                 |                       |
| Form of owners                                                  | nip               | state                           |                       |
| Possible use                                                    |                   | industry                        |                       |
| Way of the land plot provision                                  |                   | lease                           |                       |
| Cadastral cost (per 1 ha) as of<br>1 January 2020 (BYN and USD) |                   | 75600 USD                       |                       |
| Encumbrance of l                                                | and plot/building | No                              |                       |
| Transport connection                                            |                   |                                 |                       |
|                                                                 |                   | Distance from the facility (km) | Name                  |
| Main highway                                                    |                   | 0,650                           | M-4 Minsk-Mogilev     |
| Highways of republican status                                   |                   | 0,290                           | P-67 Bobruisk-Borisov |

| Accessibility             | Through the existing road network                                                    |  |
|---------------------------|--------------------------------------------------------------------------------------|--|
| Contact details           |                                                                                      |  |
| Contact person (position) | Trukhan V.V., Head of the Land Use Service,<br>Berezino District Executive Committee |  |
| Phone                     | 8 0171 555771                                                                        |  |
| Fax                       | 8 0171 555639                                                                        |  |
| E-mail                    | zem@berezino.minsk-region.gov.by                                                     |  |