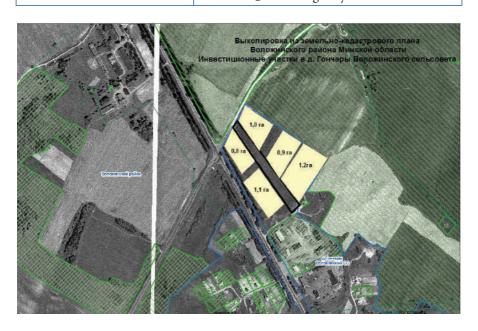

|  |
| Gas supply                | 0 (adjoins)                                                   |  |
| Regional center           | No                                                            |  |
| District center           | No                                                            |  |
|                           | Contact details                                               |  |
| Contact person (position) | Protas Dmitri Maryanovich, Head of the Land<br>Use Department |  |
| Phone                     | 8 01772 56 1 73                                               |  |
| Fax                       | 8 01772 55 6 81                                               |  |
| E-mail                    | zem.otdel@volozhin.gov.by                                     |  |



# INVESTMENT PROPOSAL 26 (LAND PLOT)

| General                                        |                |                                 |                                                             |
|------------------------------------------------|----------------|---------------------------------|-------------------------------------------------------------|
| Name                                           | Name Land plot |                                 |                                                             |
| Total area (ha)                                |                | 1,2 ha                          |                                                             |
|                                                | Region         | Minsk                           |