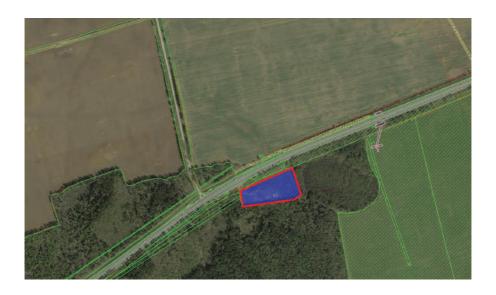

# INVESTMENT PROPOSAL 1 (LAND PLOT)

| General                                                         |                   |                                 |                       |
|-----------------------------------------------------------------|-------------------|---------------------------------|-----------------------|
| Name                                                            |                   | Land plot on Promyshlennyj lane |                       |
| Total area (ha)                                                 |                   | 0,9                             |                       |
|                                                                 | Region            | Minsk                           |                       |
| T (*                                                            | District          | Berezinsky                      |                       |
| Location                                                        | Locality          | Berezino town                   |                       |
|                                                                 | Address           | Promyshlennyj lane              |                       |
| Owner                                                           |                   |                                 |                       |
| Form of owners                                                  | nip               | state                           |                       |
| Possible use                                                    |                   | industry                        |                       |
| Way of the land plot provision                                  |                   | lease                           |                       |
| Cadastral cost (per 1 ha) as of<br>1 January 2020 (BYN and USD) |                   | 75600 USD                       |                       |
| Encumbrance of l                                                | and plot/building | No                              |                       |
| Transport connection                                            |                   |                                 |                       |
|                                                                 |                   | Distance from the facility (km) | Name                  |
| Main highway                                                    |                   | 0,650                           | M-4 Minsk-Mogilev     |
| Highways of republican status                                   |                   | 0,290                           | P-67 Bobruisk-Borisov |