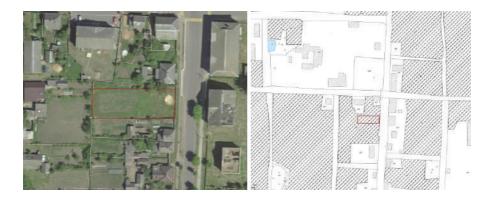

# INVESTMENT PROPOSAL 1 (LAND PLOT)

| General                                                         |                   |                                 |                       |
|-----------------------------------------------------------------|-------------------|---------------------------------|-----------------------|
| Name                                                            |                   | Land plot on Promyshlennyj lane |                       |
| Total area (ha)                                                 |                   | 0,9                             |                       |
|                                                                 | Region            | Minsk                           |                       |
| T (*                                                            | District          | Berezinsky                      |                       |
| Location                                                        | Locality          | Berezino town                   |                       |
|                                                                 | Address           | Promyshlennyj lane              |                       |
| Owner                                                           |                   |                                 |                       |
| Form of owners                                                  | nip               | state                           |                       |
| Possible use                                                    |                   | industry                        |                       |
| Way of the land plot provision                                  |                   | lease                           |                       |
| Cadastral cost (per 1 ha) as of<br>1 January 2020 (BYN and USD) |                   | 75600 USD                       |                       |
| Encumbrance of l                                                | and plot/building | No                              |                       |
| Transport connection                                            |                   |                                 |                       |
|                                                                 |                   | Distance from the facility (km) | Name                  |
| Main highway                                                    |                   | 0,650                           | M-4 Minsk-Mogilev     |
| Highways of republican status                                   |                   | 0,290                           | P-67 Bobruisk-Borisov |

| Accessibility             | Through the existing road network                                                    |  |
|---------------------------|--------------------------------------------------------------------------------------|--|
| Contact details           |                                                                                      |  |
| Contact person (position) | Trukhan V.V., Head of the Land Use Service,<br>Berezino District Executive Committee |  |
| Phone                     | 8 0171 555771                                                                        |  |
| Fax                       | 8 0171 555639                                                                        |  |
| E-mail                    | zem@berezino.minsk-region.gov.by                                                     |  |