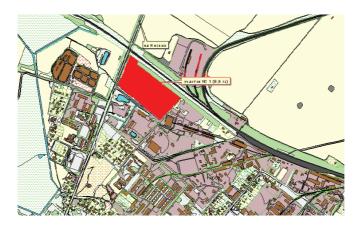

## INVESTMENT PROPOSAL 9 (REAL ESTATE FACILITY)

|                               | General                                  |                               |                                     |
|-------------------------------|------------------------------------------|-------------------------------|-------------------------------------|
| Name                          |                                          | Открытое акционерное общество |                                     |
|                               |                                          | «Berezinsky льнозавод»        |                                     |
| Area of the build             | ing premises                             | 5498                          |                                     |
| (sq.m.), area of 1            | st floor (sq.m.)                         | 4985                          |                                     |
| Location                      | Region                                   | Minsk                         |                                     |
|                               | District                                 | Berezinsky                    |                                     |
|                               | Town                                     | Berezino                      |                                     |
|                               | Address                                  | 60 Pobedy St.                 |                                     |
| Ownership                     |                                          | privat                        |                                     |
| Asset holder (Na              | me)                                      | Berezino Flax Process         | ing Factory Open Joint-             |
|                               |                                          | Stock Company                 | 0 7 1                               |
| Possible use                  |                                          | industry                      |                                     |
| Land plot area (s             | q.m.)                                    | 159941                        |                                     |
| Ways of the real              | estate                                   | sale                          |                                     |
| provision                     |                                          | saie                          |                                     |
| Facility cost as of 1 January |                                          | 32,0 BYN bln, 3,7 USD mln     |                                     |
| 2013 (BYN and USD)            |                                          |                               |                                     |
|                               | Facility specifications и Infrastructure |                               |                                     |
| Year of construct             |                                          | 1976                          |                                     |
| Year of reconstruction        |                                          |                               |                                     |
| Number of store               | ys                                       | 2                             |                                     |
| Walls material                |                                          | Reinforced concrete           |                                     |
| Partitions                    |                                          | Yes                           |                                     |
| Interior finishing            | 5                                        | Yes                           |                                     |
| Ventilation syste             | m                                        | Yes                           |                                     |
| Lighting                      |                                          | Yes                           |                                     |
|                               |                                          | Distance from the             | Description (capacity,              |
|                               |                                          | facility                      | volume, etc.)                       |
| Electric power su             | Electric power supply                    |                               | 630kVA, consumption of distribution |
|                               |                                          |                               | sustation with the                  |
|                               |                                          |                               | built-in transformer                |
|                               |                                          |                               | substation                          |