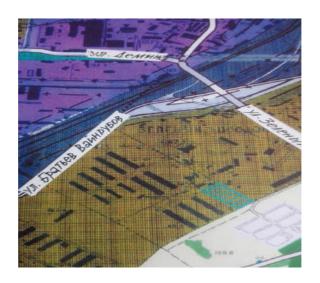

# INVESTMENT PROPOSAL 10 (LAND PLOT)

| General                                       |                                                                                                                                                                                                                                     |                                                                            |
|-----------------------------------------------|-------------------------------------------------------------------------------------------------------------------------------------------------------------------------------------------------------------------------------------|----------------------------------------------------------------------------|
| Name                                          |                                                                                                                                                                                                                                     | Land plot for accommodating an industrial-purpose facility                 |
| Total area (ha)                               |                                                                                                                                                                                                                                     | 0,79 ha                                                                    |
| Location                                      | Region                                                                                                                                                                                                                              | Minsk                                                                      |
|                                               | District                                                                                                                                                                                                                            | Borisovsky                                                                 |
|                                               | Locality                                                                                                                                                                                                                            | Borisov                                                                    |
|                                               | Address                                                                                                                                                                                                                             | In the area of military town No.11 along Vainrub Brothers St. (plot No. 1) |
| Owner                                         | Borisov lands                                                                                                                                                                                                                       |                                                                            |
| Form of ownership                             | state                                                                                                                                                                                                                               |                                                                            |
| Possible use                                  | industry                                                                                                                                                                                                                            |                                                                            |
| Way of the land plot provision                | lease                                                                                                                                                                                                                               |                                                                            |
| Cost (cadastral) as of<br>1 Janury 2020 (BYN) | 156 420 BYN                                                                                                                                                                                                                         |                                                                            |
| Land plot/building encumbrances               | The territory is in the sanitary protection zone of warehouses of the Ministry of Defense, accommodation of new industry specific facilities is allowed, excluding their cross effect on the products, environment and human health |                                                                            |