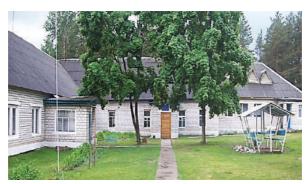

### **INVESTMENT PROPOSAL 4** (REAL ESTATE FACILITY)

| General                               |          |                                                                                      |  |
|---------------------------------------|----------|--------------------------------------------------------------------------------------|--|
| Name                                  |          | Earl Pototski mansion house                                                          |  |
| Area of the building premises (sq.m.) |          | 1180                                                                                 |  |
|                                       | Region   | Minsk                                                                                |  |
| Location                              | District | Berezinsky                                                                           |  |
| Location                              | Locality | Berezino town                                                                        |  |
|                                       | Address  | 1 Naberezhnaya St.                                                                   |  |
| Asset holder (nai                     | me)      | Department of Education, Sports and Tourism of Berezino District Executive Committee |  |
| Form of ownersh                       | nip      | state                                                                                |  |
| Possible use                          |          | investment project-tourism                                                           |  |
| Land plot area (h                     | ia)      | 0,5040                                                                               |  |
| Ways of the real estate provision     |          | investment project                                                                   |  |
| Cost of the facility as of            |          | 11210,10 BYN                                                                         |  |
| 1 January 2019 (BYN and USD)          |          | USD 5190                                                                             |  |
| Facility specifications               |          |                                                                                      |  |
| Year of construct                     | ion      | 1st half of XIX century                                                              |  |
| Year of reconstru                     | ıction   | -                                                                                    |  |
| Number of storeys                     |          | 2                                                                                    |  |
| Walls material                        |          | bricks, plastered                                                                    |  |
| Partitions                            |          | No                                                                                   |  |
| Interior finishing                    |          | No                                                                                   |  |
| Ventilation system                    |          | No                                                                                   |  |