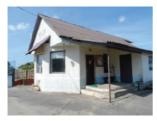

### **INVESTMENT PROPOSAL 8** (REAL ESTATE FACILITY)

|                     |              | General                                         |
|---------------------|--------------|-------------------------------------------------|
| Name                |              | Zhornovka basic school-nursery school           |
| Area of the build   | ing premises | 735,7 and total area of utility rooms 300 sq.m. |
| (sq.m.)             |              |                                                 |
|                     | Region       | Minsk                                           |
| Location            | District     | Berezinsky                                      |
| Location            | Locality     | Zhornovka village                               |
|                     | Address      | 3 Skolnaya St.                                  |
| A (1 11 (N)         |              | Department of Education, Sports and Tourism     |
| Asset holder (Name) |              | of Berezino Dictrict Executive Committee        |
| Form of ownersh     | nip          | state                                           |