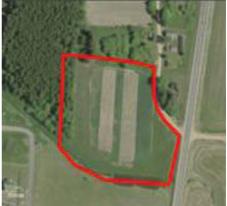

# INVESTMENT PROPOSAL 10 (LAND PLOT)

| General                                       |                                                                                                                                                                                                                                     |                                                                            |
|-----------------------------------------------|-------------------------------------------------------------------------------------------------------------------------------------------------------------------------------------------------------------------------------------|----------------------------------------------------------------------------|
| Name                                          |                                                                                                                                                                                                                                     | Land plot for accommodating an industrial-purpose facility                 |
| Total area (ha)                               |                                                                                                                                                                                                                                     | 0,79 ha                                                                    |
| Location                                      | Region                                                                                                                                                                                                                              | Minsk                                                                      |
|                                               | District                                                                                                                                                                                                                            | Borisovsky                                                                 |
|                                               | Locality                                                                                                                                                                                                                            | Borisov                                                                    |
|                                               | Address                                                                                                                                                                                                                             | In the area of military town No.11 along Vainrub Brothers St. (plot No. 1) |
| Owner                                         | Borisov lands                                                                                                                                                                                                                       |                                                                            |
| Form of ownership                             | state                                                                                                                                                                                                                               |                                                                            |
| Possible use                                  | industry                                                                                                                                                                                                                            |                                                                            |
| Way of the land plot provision                | lease                                                                                                                                                                                                                               |                                                                            |
| Cost (cadastral) as of<br>1 Janury 2020 (BYN) | 156 420 BYN                                                                                                                                                                                                                         |                                                                            |
| Land plot/building encumbrances               | The territory is in the sanitary protection zone of warehouses of the Ministry of Defense, accommodation of new industry specific facilities is allowed, excluding their cross effect on the products, environment and human health |                                                                            |