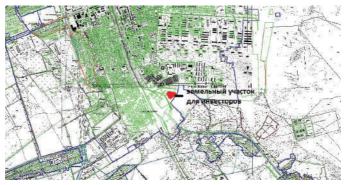

## **BEREZINSKY DISTRICT**

# INVESTMENT PROPOSAL 1 (LAND PLOT)

| General                                                         |                   |                                 |                       |
|-----------------------------------------------------------------|-------------------|---------------------------------|-----------------------|
| Name                                                            |                   | Land plot on Promyshlennyj lane |                       |
| Total area (ha)                                                 |                   | 0,9                             |                       |
|                                                                 | Region            | Minsk                           |                       |
| T (*                                                            | District          | Berezinsky                      |                       |
| Location                                                        | Locality          | Berezino town                   |                       |
|                                                                 | Address           | Promyshlennyj lane              |                       |
| Owner                                                           |                   |                                 |                       |
| Form of owners                                                  | nip               | state                           |                       |
| Possible use                                                    |                   | industry                        |                       |
| Way of the land plot provision                                  |                   | lease                           |                       |
| Cadastral cost (per 1 ha) as of<br>1 January 2020 (BYN and USD) |                   | 75600 USD                       |                       |
| Encumbrance of l                                                | and plot/building | No                              |                       |
| Transport connection                                            |                   |                                 |                       |
|                                                                 |                   | Distance from the facility (km) | Name                  |
| Main highway                                                    |                   | 0,650                           | M-4 Minsk-Mogilev     |
| Highways of republican status                                   |                   | 0,290                           | P-67 Bobruisk-Borisov |