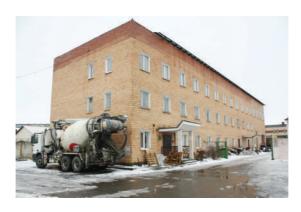

## INVESTMENT PROPOSAL 9 (REAL ESTATE FACILITY)

|                               | General                                  |                               |                                     |
|-------------------------------|------------------------------------------|-------------------------------|-------------------------------------|
| Name                          |                                          | Открытое акционерное общество |                                     |
|                               |                                          | «Berezinsky льнозавод»        |                                     |
| Area of the build             | ing premises                             | 5498                          |                                     |
| (sq.m.), area of 1            | st floor (sq.m.)                         | 4985                          |                                     |
| Location                      | Region                                   | Minsk                         |                                     |
|                               | District                                 | Berezinsky                    |                                     |
|                               | Town                                     | Berezino                      |                                     |
|                               | Address                                  | 60 Pobedy St.                 |                                     |
| Ownership                     |                                          | privat                        |                                     |
| Asset holder (Na              | me)                                      | Berezino Flax Process         | ing Factory Open Joint-             |
|                               |                                          | Stock Company                 | 0 7 1                               |
| Possible use                  |                                          | industry                      |                                     |
| Land plot area (s             | q.m.)                                    | 159941                        |                                     |
| Ways of the real              | estate                                   | sale                          |                                     |
| provision                     |                                          | saie                          |                                     |
| Facility cost as of 1 January |                                          | 32,0 BYN bln, 3,7 USD mln     |                                     |
| 2013 (BYN and USD)            |                                          |                               |                                     |
|                               | Facility specifications и Infrastructure |                               |                                     |
| Year of construct             |                                          | 1976                          |                                     |
| Year of reconstruction        |                                          |                               |                                     |
| Number of store               | ys                                       | 2                             |                                     |
| Walls material                |                                          | Reinforced concrete           |                                     |
| Partitions                    |                                          | Yes                           |                                     |
| Interior finishing            | 5                                        | Yes                           |                                     |
| Ventilation syste             | m                                        | Yes                           |                                     |
| Lighting                      |                                          | Yes                           |                                     |
|                               |                                          | Distance from the             | Description (capacity,              |
|                               |                                          | facility                      | volume, etc.)                       |
| Electric power su             | Electric power supply                    |                               | 630kVA, consumption of distribution |
|                               |                                          |                               | sustation with the                  |
|                               |                                          |                               | built-in transformer                |
|                               |                                          |                               | substation                          |

| Electric power restrictions   | Yes                        |                                                                              |
|-------------------------------|----------------------------|------------------------------------------------------------------------------|
| Heating (heating networks)    |                            | Hot water heating<br>from own boiler<br>house on production<br>wastes (fire) |
| Drinking water                | In the territory           | Central system (pressure 3,5 atm)                                            |
| Process water                 | _                          | _                                                                            |
| Hot water supply              | _                          | -                                                                            |
| Wells                         | In the territory           |                                                                              |
| Drainage system               | In the territory           | Discharge into central system                                                |
| Gas supply                    | 800 m                      | High-pressure gas<br>pipeline 0,6 MPa,<br>PE d 160                           |
| Transport connection          |                            |                                                                              |
|                               | Distance from the facility | Name                                                                         |
| Main highway                  | 2 km                       | M-4                                                                          |
| Highways of republican status | 2 km                       | P-67                                                                         |
| Railway                       | 100 km<br>55 km            | Minsk<br>Borisov                                                             |
| Accessibility                 | Yes                        |                                                                              |
| Regional center               | 100 km                     | Minsk                                                                        |

| Contact details                                 |                                                                                                                 |  |
|-------------------------------------------------|-----------------------------------------------------------------------------------------------------------------|--|
| Contact person (position)                       | Makovich Gennady Dmitrievich, Chairman<br>of Liquidation Commission of Berezino Flax<br>Processing Factory OJSC |  |
| Phone                                           | 8 029 955 73 56                                                                                                 |  |
| Availability of the real estate facility layout | Yes                                                                                                             |  |