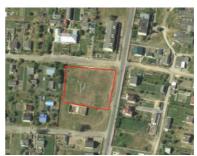

### **INVESTMENT PROPOSAL 2** (LAND PLOT)

|                                |          | General                          |  |
|--------------------------------|----------|----------------------------------|--|
| Name                           |          | Land plot in Glukhoy Tok village |  |
| Total area (ha)                |          | 6–7                              |  |
|                                | Region   | Minsk                            |  |
| Location                       | District | Berezinsky                       |  |
|                                | Address  | Glukhoy Tok village              |  |
| Form of ownersh                | nip      | state                            |  |
| Possible use                   |          | industry                         |  |
| Way of the land plot provision |          | lease                            |  |
| Cadastral cost (per 1 ha) as   |          |                                  |  |
| of 1 January 2020 (BYN and     |          | 75000–87500 USD                  |  |
| USD)                           |          |                                  |  |
| Land plot/building             |          | no                               |  |
| encumbrances                   |          |                                  |  |

| Transport connection          |                                       |                       |  |  |
|-------------------------------|---------------------------------------|-----------------------|--|--|
|                               | Distance from the facility (km)       | Name                  |  |  |
| Main highway                  | 1,3                                   | M-4 Minsk-Mogilev     |  |  |
| Highways of republican status | 2,1                                   | P-67 Bobruisk-        |  |  |
|                               |                                       | Borisov               |  |  |
| Accessibility                 | Through the existing road network     |                       |  |  |
| Contact details               |                                       |                       |  |  |
| Contact person (position)     | Trukhan V.V., Head of                 | the Land Use Service, |  |  |
| Contact person (position)     | Berezino District Executive Committee |                       |  |  |
| Phone                         | 8 0171 555 771                        |                       |  |  |
| Fax                           | 8 0171 555 639                        |                       |  |  |
| E-mail                        | mail zem@berezino.minsk-region.gov.by |                       |  |  |