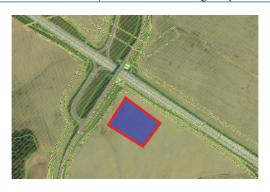

# INVESTMENT PROPOSAL 10 (LAND PLOT)

| General                                       |                                                                                                                                                                                                                                     |                                                                            |
|-----------------------------------------------|-------------------------------------------------------------------------------------------------------------------------------------------------------------------------------------------------------------------------------------|----------------------------------------------------------------------------|
| Name                                          |                                                                                                                                                                                                                                     | Land plot for accommodating an industrial-purpose facility                 |
| Total area (ha)                               |                                                                                                                                                                                                                                     | 0,79 ha                                                                    |
| Location                                      | Region                                                                                                                                                                                                                              | Minsk                                                                      |
|                                               | District                                                                                                                                                                                                                            | Borisovsky                                                                 |
|                                               | Locality                                                                                                                                                                                                                            | Borisov                                                                    |
|                                               | Address                                                                                                                                                                                                                             | In the area of military town No.11 along Vainrub Brothers St. (plot No. 1) |
| Owner                                         | Borisov lands                                                                                                                                                                                                                       |                                                                            |
| Form of ownership                             | state                                                                                                                                                                                                                               |                                                                            |
| Possible use                                  | industry                                                                                                                                                                                                                            |                                                                            |
| Way of the land plot provision                | lease                                                                                                                                                                                                                               |                                                                            |
| Cost (cadastral) as of<br>1 Janury 2020 (BYN) | 156 420 BYN                                                                                                                                                                                                                         |                                                                            |
| Land plot/building encumbrances               | The territory is in the sanitary protection zone of warehouses of the Ministry of Defense, accommodation of new industry specific facilities is allowed, excluding their cross effect on the products, environment and human health |                                                                            |