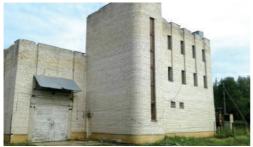

### **INVESTMENT PROPOSAL 4** (REAL ESTATE FACILITY)

| General                               |          |                                                                                      |  |
|---------------------------------------|----------|--------------------------------------------------------------------------------------|--|
| Name                                  |          | Earl Pototski mansion house                                                          |  |
| Area of the building premises (sq.m.) |          | 1180                                                                                 |  |
|                                       | Region   | Minsk                                                                                |  |
| Location                              | District | Berezinsky                                                                           |  |
| Location                              | Locality | Berezino town                                                                        |  |
|                                       | Address  | 1 Naberezhnaya St.                                                                   |  |
| Asset holder (nai                     | me)      | Department of Education, Sports and Tourism of Berezino District Executive Committee |  |
| Form of ownersh                       | nip      | state                                                                                |  |
| Possible use                          |          | investment project-tourism                                                           |  |
| Land plot area (h                     | ia)      | 0,5040                                                                               |  |
| Ways of the real estate provision     |          | investment project                                                                   |  |
| Cost of the facility as of            |          | 11210,10 BYN                                                                         |  |
| 1 January 2019 (BYN and USD)          |          | USD 5190                                                                             |  |
| Facility specifications               |          |                                                                                      |  |
| Year of construct                     | ion      | 1st half of XIX century                                                              |  |
| Year of reconstru                     | ıction   | -                                                                                    |  |
| Number of storeys                     |          | 2                                                                                    |  |
| Walls material                        |          | bricks, plastered                                                                    |  |
| Partitions                            |          | No                                                                                   |  |
| Interior finishing                    |          | No                                                                                   |  |
| Ventilation system                    |          | No                                                                                   |  |