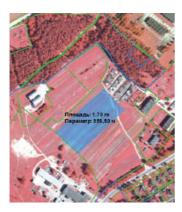

|                                            |  |
| Contact person (position)     | Grechka Elena Valentinovna, Head of the<br>Land Use Department of Uzda Executive<br>Committee |                                            |  |
| Phone                         | 8 01718 654 04                                                                                |                                            |  |
| Fax                           | 8 01718 654 04                                                                                |                                            |  |
| E-mail                        | T6256@ nca.by                                                                                 |                                            |  |





## **CHERVENSKY DISTRICT**



# INVESTMENT PROPOSAL 134 (LAND PLOT)

|                                 |                      | General                    |                                                                               |
|---------------------------------|----------------------|----------------------------|-------------------------------------------------------------------------------|
| Name                            |                      | Land plot                  |                                                                               |
| Total area (sq.m.)              |                      | 24000 sq.m. (2.4 ha)       |                                                                               |
| Location                        | Region