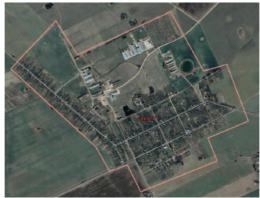

### **INVESTMENT PROPOSAL 2** (LAND PLOT)

|                                |          | General                          |  |
|--------------------------------|----------|----------------------------------|--|
| Name                           |          | Land plot in Glukhoy Tok village |  |
| Total area (ha)                |          | 6–7                              |  |
|                                | Region   | Minsk                            |  |
| Location                       | District | Berezinsky                       |  |
|                                | Address  | Glukhoy Tok village              |  |
| Form of ownersh                | nip      | state                            |  |
| Possible use                   |          | industry                         |  |
| Way of the land plot provision |          | lease                            |  |
| Cadastral cost (per 1 ha) as   |          |                                  |  |
| of 1 January 2020 (BYN and     |          | 75000–87500 USD                  |  |
| USD)                           |          |                                  |  |
| Land plot/building             |          | no                               |  |
| encumbrances                   |          |                                  |  |

| Transport connection          |                                       |                       |  |  |
|-------------------------------|---------------------------------------|-----------------------|--|--|
|                               | Distance from the facility (km)       | Name                  |  |  |
| Main highway                  | 1,3                                   | M-4 Minsk-Mogilev     |  |  |
| Highways of republican status | 2,1                                   | P-67 Bobruisk-        |  |  |
|                               |                                       | Borisov               |  |  |
| Accessibility                 | Through the existing road network     |                       |  |  |
| Contact details               |                                       |                       |  |  |
| Contact person (position)     | Trukhan V.V., Head of                 | the Land Use Service, |  |  |
| Contact person (position)     | Berezino District Executive Committee |                       |  |  |
| Phone                         | 8 0171 555 771                        |                       |  |  |
| Fax                           | 8 0171 555 639                        |                       |  |  |
| E-mail                        | mail zem@berezino.minsk-region.gov.by |                       |  |  |