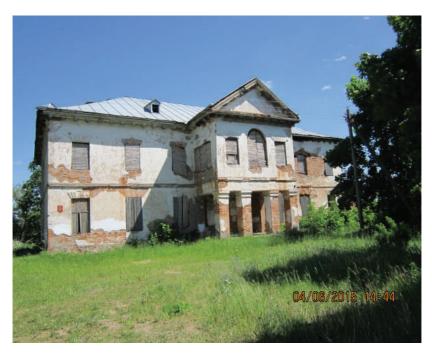

### **INVESTMENT PROPOSAL 4** (REAL ESTATE FACILITY)

| General                               |          |                                                                                      |  |
|---------------------------------------|----------|--------------------------------------------------------------------------------------|--|
| Name                                  |          | Earl Pototski mansion house                                                          |  |
| Area of the building premises (sq.m.) |          | 1180                                                                                 |  |
|                                       | Region   | Minsk                                                                                |  |
| Location                              | District | Berezinsky                                                                           |  |
| Location                              | Locality | Berezino town                                                                        |  |
|                                       | Address  | 1 Naberezhnaya St.                                                                   |  |
| Asset holder (nai                     | me)      | Department of Education, Sports and Tourism of Berezino District Executive Committee |  |
| Form of ownersh                       | nip      | state                                                                                |  |
| Possible use                          |          | investment project-tourism                                                           |  |
| Land plot area (h                     | ia)      | 0,5040                                                                               |  |
| Ways of the real estate provision     |          | investment project                                                                   |  |
| Cost of the facility as of            |          | 11210,10 BYN                                                                         |  |
| 1 January 2019 (BYN and USD)          |          | USD 5190                                                                             |  |
| Facility specifications               |          |                                                                                      |  |
| Year of construct                     | ion      | 1st half of XIX century                                                              |  |
| Year of reconstru                     | ıction   | -                                                                                    |  |
| Number of storeys                     |          | 2                                                                                    |  |
| Walls material                        |          | bricks, plastered                                                                    |  |
| Partitions                            |          | No                                                                                   |  |
| Interior finishing                    |          | No                                                                                   |  |
| Ventilation system                    |          | No                                                                                   |  |