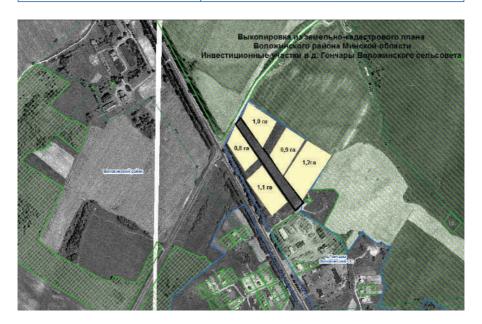

Gas supply                | 0 (adjoins)                                                   |  |  |
| Regional center           | No                                                            |  |  |
| District center           | No                                                            |  |  |
| Contact details           |                                                               |  |  |
| Contact person (position) | Protas Dmitri Maryanovich, Head of the Land<br>Use Department |  |  |
| Phone                     | 8 01772 56 1 73                                               |  |  |
| Fax                       | 8 01772 55 6 81                                               |  |  |
| 1 4411                    |                                                               |  |  |



# INVESTMENT PROPOSAL 25 (LAND PLOT)

| General                                        |                |                                 |                                                             |  |
|------------------------------------------------|----------------|---------------------------------|-------------------------------------------------------------|--|
| Name                                           | Name           |                                 | Land plot                                                   |  |
| Total area (ha)                                |                | 0,8 ha                          |                                                             |  |
|                                                | Region         | Minsk