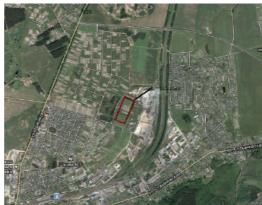

# INVESTMENT PROPOSAL 1 (LAND PLOT)

| General                                                         |                   |                                 |                       |
|-----------------------------------------------------------------|-------------------|---------------------------------|-----------------------|
| Name                                                            |                   | Land plot on Promyshlennyj lane |                       |
| Total area (ha)                                                 |                   | 0,9                             |                       |
|                                                                 | Region            | Minsk                           |                       |
| T (*                                                            | District          | Berezinsky                      |                       |
| Location                                                        | Locality          | Berezino town                   |                       |
|                                                                 | Address           | Promyshlennyj lane              |                       |
| Owner                                                           |                   |                                 |                       |
| Form of owners                                                  | nip               | state                           |                       |
| Possible use                                                    |                   | industry                        |                       |
| Way of the land plot provision                                  |                   | lease                           |                       |
| Cadastral cost (per 1 ha) as of<br>1 January 2020 (BYN and USD) |                   | 75600 USD                       |                       |
| Encumbrance of l                                                | and plot/building | No                              |                       |
| Transport connection                                            |                   |                                 |                       |
|                                                                 |                   | Distance from the facility (km) | Name                  |
| Main highway                                                    |                   | 0,650                           | M-4 Minsk-Mogilev     |
| Highways of republican status                                   |                   | 0,290                           | P-67 Bobruisk-Borisov |

| Accessibility             | Through the existing road network                                                    |  |
|---------------------------|--------------------------------------------------------------------------------------|--|
| Contact details           |                                                                                      |  |
| Contact person (position) | Trukhan V.V., Head of the Land Use Service,<br>Berezino District Executive Committee |  |
| Phone                     | 8 0171 555771                                                                        |  |
| Fax                       | 8 0171 555639                                                                        |  |
| E-mail                    | zem@berezino.minsk-region.gov.by                                                     |  |