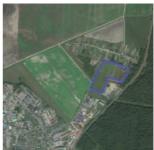

# INVESTMENT PROPOSAL 1 (LAND PLOT)

| General                                                         |                   |                                 |                       |
|-----------------------------------------------------------------|-------------------|---------------------------------|-----------------------|
| Name                                                            |                   | Land plot on Promyshlennyj lane |                       |
| Total area (ha)                                                 |                   | 0,9                             |                       |
|                                                                 | Region            | Minsk                           |                       |
| T (*                                                            | District          | Berezinsky                      |                       |
| Location                                                        | Locality          | Berezino town                   |                       |
|                                                                 | Address           | Promyshlennyj lane              |                       |
| Owner                                                           |                   |                                 |                       |
| Form of owners                                                  | nip               | state                           |                       |
| Possible use                                                    |                   | industry                        |                       |
| Way of the land plot provision                                  |                   | lease                           |                       |
| Cadastral cost (per 1 ha) as of<br>1 January 2020 (BYN and USD) |                   | 75600 USD                       |                       |
| Encumbrance of l                                                | and plot/building | No                              |                       |
| Transport connection                                            |                   |                                 |                       |
|                                                                 |                   | Distance from the facility (km) | Name                  |
| Main highway                                                    |                   | 0,650                           | M-4 Minsk-Mogilev     |
| Highways of republican status                                   |                   | 0,290                           | P-67 Bobruisk-Borisov |

| Accessibility             | Through the existing road network                                                    |  |
|---------------------------|--------------------------------------------------------------------------------------|--|
| Contact details           |                                                                                      |  |
| Contact person (position) | Trukhan V.V., Head of the Land Use Service,<br>Berezino District Executive Committee |  |
| Phone                     | 8 0171 555771                                                                        |  |
| Fax                       | 8 0171 555639                                                                        |  |
| E-mail                    | zem@berezino.minsk-region.gov.by                                                     |  |