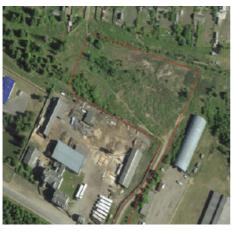

## INVESTMENT PROPOSAL 9 (REAL ESTATE FACILITY)

|                               | General                                  |                               |                                     |
|-------------------------------|------------------------------------------|-------------------------------|-------------------------------------|
| Name                          |                                          | Открытое акционерное общество |                                     |
|                               |                                          | «Berezinsky льнозавод»        |                                     |
| Area of the build             | ing premises                             | 5498                          |                                     |
| (sq.m.), area of 1            | st floor (sq.m.)                         | 4985                          |                                     |
| Location                      | Region                                   | Minsk                         |                                     |
|                               | District                                 | Berezinsky                    |                                     |
|                               | Town                                     | Berezino                      |                                     |
|                               | Address                                  | 60 Pobedy St.                 |                                     |
| Ownership                     |                                          | privat                        |                                     |
| Asset holder (Na              | me)                                      | Berezino Flax Process         | ing Factory Open Joint-             |
|                               |                                          | Stock Company                 | 0 7 1                               |
| Possible use                  |                                          | industry                      |                                     |
| Land plot area (s             | q.m.)                                    | 159941                        |                                     |
| Ways of the real              | estate                                   | sale                          |                                     |
| provision                     |                                          | saie                          |                                     |
| Facility cost as of 1 January |                                          | 32,0 BYN bln, 3,7 USD mln     |                                     |
| 2013 (BYN and USD)            |                                          |                               |                                     |
|                               | Facility specifications и Infrastructure |                               |                                     |
| Year of construct             |                                          | 1976                          |                                     |
| Year of reconstruction        |                                          |                               |                                     |
| Number of store               | ys                                       | 2                             |                                     |
| Walls material                |                                          | Reinforced concrete           |                                     |
| Partitions                    |                                          | Yes                           |                                     |
| Interior finishing            | 5                                        | Yes                           |                                     |
| Ventilation syste             | m                                        | Yes                           |                                     |
| Lighting                      |                                          | Yes                           |                                     |
|                               |                                          | Distance from the             | Description (capacity,              |
|                               |                                          | facility                      | volume, etc.)                       |
| Electric power su             | Electric power supply                    |                               | 630kVA, consumption of distribution |
|                               |                                          |                               | sustation with the                  |
|                               |                                          |                               | built-in transformer                |
|                               |                                          |                               | substation                          |