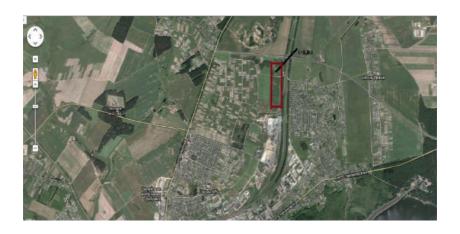

# INVESTMENT PROPOSAL 3 (LAND PLOT)

| General                   |                               |                                                                                      |                   |  |
|---------------------------|-------------------------------|--------------------------------------------------------------------------------------|-------------------|--|
| Name                      |                               | Land plot in Poplavy a                                                               | grotown           |  |
| Total area (ha)           |                               | 3–5                                                                                  |                   |  |
| Region                    |                               | Minsk                                                                                |                   |  |
| Location                  | District                      | Berezinsky                                                                           |                   |  |
|                           | Locality                      | Poplavy agrotown                                                                     |                   |  |
| Form of ownersh           | nip                           | state                                                                                |                   |  |
| Way of the land 1         | plot provision                | lease                                                                                |                   |  |
| Estimated cadast          | Estimated cadastral cost, USD |                                                                                      | 19500–32500 USD.  |  |
| Transport connection      |                               |                                                                                      |                   |  |
|                           |                               | Distance from the facility (km)                                                      | Name              |  |
| Main highway              |                               | 0,1                                                                                  | M-4 Minsk-Mogilev |  |
| Accessibility             |                               | Through the existing road network                                                    |                   |  |
| Contact details           |                               |                                                                                      |                   |  |
| Contact person (position) |                               | Trukhan V.V., Head of the Land Use Service,<br>Berezino District Executive Committee |                   |  |
| Phone                     |                               | 8 0171 555 771                                                                       |                   |  |
| Fax                       |                               | 8 0171 555 639                                                                       |                   |  |
| E-mail                    |                               | zem@berezino.minsk-region.gov.by                                                     |                   |  |