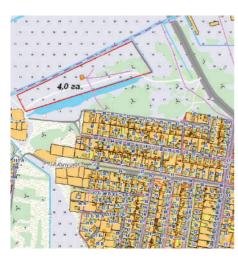

| 76                                     |                                      |  |
| District center               | 0                                      |                                      |  |
|                               | Contact details                        |                                      |  |
| Contact person (position)     | Gubko Pavel Valentinovich              |                                      |  |
| Phone                         | 8 0176 730177                          |                                      |  |
| Fax                           | 8 0176 771363                          |                                      |  |
| E-mail                        | molrik.econom@molodechno.minsk-region. |                                      |  |





#### **INVESTMENT PROPOSAL 78** (LAND PLOT)

| General                                       |                |                                 |                                      |  |
|-----------------------------------------------|----------------|---------------------------------|--------------------------------------|--|
| Name                                          |                | Land plot                       |                                      |  |
| Total area (ha)                               |                | 1,7082                          |                                      |  |
| Location                                      | Region         | Minsk                           |                                      |  |
|