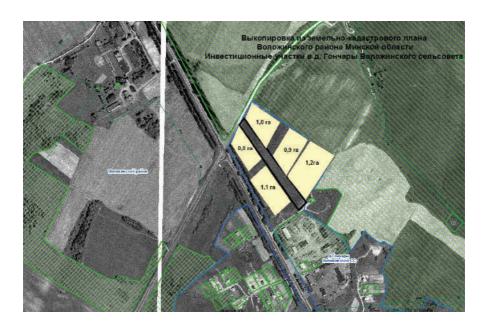

Gas supply                | 0 (adjoins)                                                   |  |  |
| Regional center           | No                                                            |  |  |
| District center           | No                                                            |  |  |
| Contact details           |                                                               |  |  |
| Contact person (position) | Protas Dmitri Maryanovich, Head of the Land<br>Use Department |  |  |
| Phone                     | 8 01772 56 1 73                                               |  |  |
| Fax                       | 8 01772 55 6 81                                               |  |  |
| E-mail                    | zem.otdel@volozhin.gov.by                                     |  |  |



# INVESTMENT PROPOSAL 27 (LAND PLOT)

| General                               |                         |                                 |                                                             |  |
|---------------------------------------|-------------------------|---------------------------------|-------------------------------------------------------------|--|
| Name                                  | Name Land plot          |                                 |                                                             |  |
| Total area (ha)                       |                         | 1,1 ha                          |                                                             |  |
|                                       | Region                  | Minsk