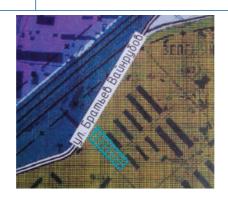

# INVESTMENT PROPOSAL 10 (LAND PLOT)

| General                                       |                                                                                                                                                                                                                                     |                                                                            |
|-----------------------------------------------|-------------------------------------------------------------------------------------------------------------------------------------------------------------------------------------------------------------------------------------|----------------------------------------------------------------------------|
| Name                                          |                                                                                                                                                                                                                                     | Land plot for accommodating an industrial-purpose facility                 |
| Total area (ha)                               |                                                                                                                                                                                                                                     | 0,79 ha                                                                    |
| Location                                      | Region                                                                                                                                                                                                                              | Minsk                                                                      |
|                                               | District                                                                                                                                                                                                                            | Borisovsky                                                                 |
|                                               | Locality                                                                                                                                                                                                                            | Borisov                                                                    |
|                                               | Address                                                                                                                                                                                                                             | In the area of military town No.11 along Vainrub Brothers St. (plot No. 1) |
| Owner                                         | Borisov lands                                                                                                                                                                                                                       |                                                                            |
| Form of ownership                             | state                                                                                                                                                                                                                               |                                                                            |
| Possible use                                  | industry                                                                                                                                                                                                                            |                                                                            |
| Way of the land plot provision                | lease                                                                                                                                                                                                                               |                                                                            |
| Cost (cadastral) as of<br>1 Janury 2020 (BYN) | 156 420 BYN                                                                                                                                                                                                                         |                                                                            |
| Land plot/building encumbrances               | The territory is in the sanitary protection zone of warehouses of the Ministry of Defense, accommodation of new industry specific facilities is allowed, excluding their cross effect on the products, environment and human health |                                                                            |