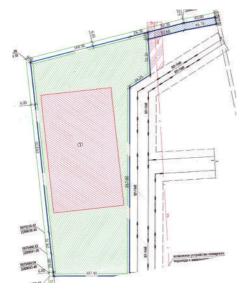

# INVESTMENT PROPOSAL 1 (LAND PLOT)

| General                                                         |                   |                                 |                       |
|-----------------------------------------------------------------|-------------------|---------------------------------|-----------------------|
| Name                                                            |                   | Land plot on Promyshlennyj lane |                       |
| Total area (ha)                                                 |                   | 0,9                             |                       |
|                                                                 | Region            | Minsk                           |                       |
| T (*                                                            | District          | Berezinsky                      |                       |
| Location                                                        | Locality          | Berezino town                   |                       |
|                                                                 | Address           | Promyshlennyj lane              |                       |
| Owner                                                           |                   |                                 |                       |
| Form of owners                                                  | nip               | state                           |                       |
| Possible use                                                    |                   | industry                        |                       |
| Way of the land plot provision                                  |                   | lease                           |                       |
| Cadastral cost (per 1 ha) as of<br>1 January 2020 (BYN and USD) |                   | 75600 USD                       |                       |
| Encumbrance of l                                                | and plot/building | No                              |                       |
| Transport connection                                            |                   |                                 |                       |
|                                                                 |                   | Distance from the facility (km) | Name                  |
| Main highway                                                    |                   | 0,650                           | M-4 Minsk-Mogilev     |
| Highways of republican status                                   |                   | 0,290                           | P-67 Bobruisk-Borisov |

| Accessibility             | Through the existing road network                                                    |  |
|---------------------------|--------------------------------------------------------------------------------------|--|
| Contact details           |                                                                                      |  |
| Contact person (position) | Trukhan V.V., Head of the Land Use Service,<br>Berezino District Executive Committee |  |
| Phone                     | 8 0171 555771                                                                        |  |
| Fax                       | 8 0171 555639                                                                        |  |
| E-mail                    | zem@berezino.minsk-region.gov.by                                                     |  |