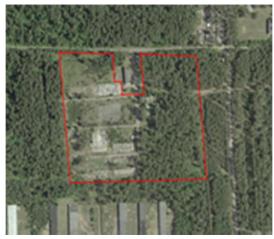

# INVESTMENT PROPOSAL 3 (LAND PLOT)

| General                   |                               |                                                                                      |                   |  |
|---------------------------|-------------------------------|--------------------------------------------------------------------------------------|-------------------|--|
| Name                      |                               | Land plot in Poplavy a                                                               | grotown           |  |
| Total area (ha)           |                               | 3–5                                                                                  |                   |  |
| Region                    |                               | Minsk                                                                                |                   |  |
| Location                  | District                      | Berezinsky                                                                           |                   |  |
|                           | Locality                      | Poplavy agrotown                                                                     |                   |  |
| Form of ownersh           | nip                           | state                                                                                |                   |  |
| Way of the land 1         | plot provision                | lease                                                                                |                   |  |
| Estimated cadast          | Estimated cadastral cost, USD |                                                                                      | 19500–32500 USD.  |  |
| Transport connection      |                               |                                                                                      |                   |  |
|                           |                               | Distance from the facility (km)                                                      | Name              |  |
| Main highway              |                               | 0,1                                                                                  | M-4 Minsk-Mogilev |  |
| Accessibility             |                               | Through the existing road network                                                    |                   |  |
| Contact details           |                               |                                                                                      |                   |  |
| Contact person (position) |                               | Trukhan V.V., Head of the Land Use Service,<br>Berezino District Executive Committee |                   |  |
| Phone                     |                               | 8 0171 555 771                                                                       |                   |  |
| Fax                       |                               | 8 0171 555 639                                                                       |                   |  |
| E-mail                    |                               | zem@berezino.minsk-region.gov.by                                                     |                   |  |