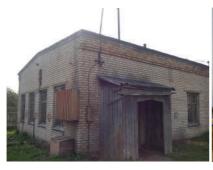

## INVESTMENT PROPOSAL 9 (REAL ESTATE FACILITY)

|                               | General                                  |                               |                                     |
|-------------------------------|------------------------------------------|-------------------------------|-------------------------------------|
| Name                          |                                          | Открытое акционерное общество |                                     |
|                               |                                          | «Berezinsky льнозавод»        |                                     |
| Area of the build             | ing premises                             | 5498                          |                                     |
| (sq.m.), area of 1            | st floor (sq.m.)                         | 4985                          |                                     |
| Location                      | Region                                   | Minsk                         |                                     |
|                               | District                                 | Berezinsky                    |                                     |
|                               | Town                                     | Berezino                      |                                     |
|                               | Address                                  | 60 Pobedy St.                 |                                     |
| Ownership                     |                                          | privat                        |                                     |
| Asset holder (Na              | me)                                      | Berezino Flax Process         | ing Factory Open Joint-             |
|                               |                                          | Stock Company                 | 0 7 1                               |
| Possible use                  |                                          | industry                      |                                     |
| Land plot area (s             | q.m.)                                    | 159941                        |                                     |
| Ways of the real              | estate                                   | sale                          |                                     |
| provision                     |                                          | saie                          |                                     |
| Facility cost as of 1 January |                                          | 32,0 BYN bln, 3,7 USD mln     |                                     |
| 2013 (BYN and USD)            |                                          |                               |                                     |
|                               | Facility specifications и Infrastructure |                               |                                     |
| Year of construct             |                                          | 1976                          |                                     |
| Year of reconstruction        |                                          |                               |                                     |
| Number of store               | ys                                       | 2                             |                                     |
| Walls material                |                                          | Reinforced concrete           |                                     |
| Partitions                    |                                          | Yes                           |                                     |
| Interior finishing            | 5                                        | Yes                           |                                     |
| Ventilation syste             | m                                        | Yes                           |                                     |
| Lighting                      |                                          | Yes                           |                                     |
|                               |                                          | Distance from the             | Description (capacity,              |
|                               |                                          | facility                      | volume, etc.)                       |
| Electric power su             | Electric power supply                    |                               | 630kVA, consumption of distribution |
|                               |                                          |                               | sustation with the                  |
|                               |                                          |                               | built-in transformer                |
|                               |                                          |                               | substation                          |

| Electric power restrictions   | Yes                        |                                                                              |
|-------------------------------|----------------------------|------------------------------------------------------------------------------|
| Heating (heating networks)    |                            | Hot water heating<br>from own boiler<br>house on production<br>wastes (fire) |
| Drinking water                | In the territory           | Central system (pressure 3,5 atm)                                            |
| Process water                 | _                          | _                                                                            |
| Hot water supply              | _                          | -                                                                            |
| Wells                         | In the territory           |                                                                              |
| Drainage system               | In the territory           | Discharge into central system                                                |
| Gas supply                    | 800 m                      | High-pressure gas<br>pipeline 0,6 MPa,<br>PE d 160                           |
| Transport connection          |                            |                                                                              |
|                               | Distance from the facility | Name                                                                         |
| Main highway                  | 2 km                       | M-4                                                                          |
| Highways of republican status | 2 km                       | P-67                                                                         |
| Railway                       | 100 km<br>55 km            | Minsk<br>Borisov                                                             |
| Accessibility                 | Yes                        |                                                                              |
| Regional center               | 100 km                     | Minsk                                                                        |