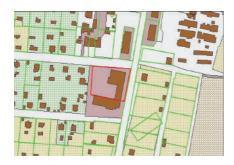

# INVESTMENT PROPOSAL 1 (LAND PLOT)

| General                                                         |                   |                                 |                       |
|-----------------------------------------------------------------|-------------------|---------------------------------|-----------------------|
| Name                                                            |                   | Land plot on Promyshlennyj lane |                       |
| Total area (ha)                                                 |                   | 0,9                             |                       |
|                                                                 | Region            | Minsk                           |                       |
| T (*                                                            | District          | Berezinsky                      |                       |
| Location                                                        | Locality          | Berezino town                   |                       |
|                                                                 | Address           | Promyshlennyj lane              |                       |
| Owner                                                           |                   |                                 |                       |
| Form of owners                                                  | nip               | state                           |                       |
| Possible use                                                    |                   | industry                        |                       |
| Way of the land plot provision                                  |                   | lease                           |                       |
| Cadastral cost (per 1 ha) as of<br>1 January 2020 (BYN and USD) |                   | 75600 USD                       |                       |
| Encumbrance of l                                                | and plot/building | No                              |                       |
| Transport connection                                            |                   |                                 |                       |
|                                                                 |                   | Distance from the facility (km) | Name                  |
| Main highway                                                    |                   | 0,650                           | M-4 Minsk-Mogilev     |
| Highways of republican status                                   |                   | 0,290                           | P-67 Bobruisk-Borisov |

| Accessibility             | Through the existing road network                                                    |  |
|---------------------------|--------------------------------------------------------------------------------------|--|
| Contact details           |                                                                                      |  |
| Contact person (position) | Trukhan V.V., Head of the Land Use Service,<br>Berezino District Executive Committee |  |
| Phone                     | 8 0171 555771                                                                        |  |
| Fax                       | 8 0171 555639                                                                        |  |
| E-mail                    | zem@berezino.minsk-region.gov.by                                                     |  |