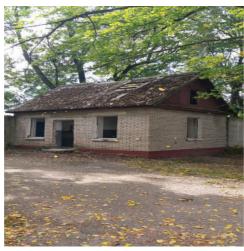

### **INVESTMENT PROPOSAL 4** (REAL ESTATE FACILITY)

| General                               |          |                                                                                      |  |
|---------------------------------------|----------|--------------------------------------------------------------------------------------|--|
| Name                                  |          | Earl Pototski mansion house                                                          |  |
| Area of the building premises (sq.m.) |          | 1180                                                                                 |  |
|                                       | Region   | Minsk                                                                                |  |
| Location                              | District | Berezinsky                                                                           |  |
| Location                              | Locality | Berezino town                                                                        |  |
|                                       | Address  | 1 Naberezhnaya St.                                                                   |  |
| Asset holder (nai                     | me)      | Department of Education, Sports and Tourism of Berezino District Executive Committee |  |
| Form of ownersh                       | nip      | state                                                                                |  |
| Possible use                          |          | investment project-tourism                                                           |  |
| Land plot area (h                     | ia)      | 0,5040                                                                               |  |
| Ways of the real estate provision     |          | investment project                                                                   |  |
| Cost of the facility as of            |          | 11210,10 BYN                                                                         |  |
| 1 January 2019 (BYN and USD)          |          | USD 5190                                                                             |  |
| Facility specifications               |          |                                                                                      |  |
| Year of construct                     | ion      | 1st half of XIX century                                                              |  |
| Year of reconstru                     | ıction   | -                                                                                    |  |
| Number of storeys                     |          | 2                                                                                    |  |
| Walls material                        |          | bricks, plastered                                                                    |  |
| Partitions                            |          | No                                                                                   |  |
| Interior finishing                    |          | No                                                                                   |  |
| Ventilation system                    |          | No                                                                                   |  |

| Lighting                                                                          | No                                                                                                                        |                                                           |  |  |
|-----------------------------------------------------------------------------------|---------------------------------------------------------------------------------------------------------------------------|-----------------------------------------------------------|--|--|
| Infrastructure                                                                    |                                                                                                                           |                                                           |  |  |
|                                                                                   | Distance from the facility (km)                                                                                           | Description (capacity, volume, etc.)                      |  |  |
| Electric power supply                                                             | 0,06                                                                                                                      | 3-phase 6 kW                                              |  |  |
| Electric power restrictions                                                       | Yes                                                                                                                       |                                                           |  |  |
| Heating (heating networks)                                                        | 0,500                                                                                                                     | Central system                                            |  |  |
| Drinking water                                                                    | 0,300                                                                                                                     | Central system (pressure 3,5 atm)                         |  |  |
| Process water                                                                     | _                                                                                                                         | _                                                         |  |  |
| Hot water supply                                                                  | -                                                                                                                         | _                                                         |  |  |
| Wells                                                                             | _                                                                                                                         | -                                                         |  |  |
| Drainage system                                                                   | 0,500                                                                                                                     | Central system                                            |  |  |
| Gas supply                                                                        | 0,100                                                                                                                     | Gas pipeline with<br>medium pressure<br>0,2 MPa, PE d 110 |  |  |
| Transport connection                                                              |                                                                                                                           |                                                           |  |  |
|                                                                                   | Distance from the facility (km)                                                                                           | Name                                                      |  |  |
| Main highway                                                                      | 1                                                                                                                         | M-4 Minsk-Mogilev                                         |  |  |
| Highways of republican status                                                     | 1                                                                                                                         | M-4 Minsk-Mogilev                                         |  |  |
| Airport                                                                           | 121                                                                                                                       | Minsk                                                     |  |  |
| Railway                                                                           | 50                                                                                                                        | Borisov                                                   |  |  |
| Accessibility                                                                     | 0                                                                                                                         | Directly against the facility                             |  |  |
| Regional center                                                                   | 101                                                                                                                       | Minsk                                                     |  |  |
| District center                                                                   | 0                                                                                                                         | Berezino town                                             |  |  |
| Other (including adjacent structures: industrial enterprises, raw materials base) | lands of Berezino, a natural person, Department of Education, Sports and Tourism of Berezino Dictrict Executive Committee |                                                           |  |  |

| Contact details                                                                                                                          |                     |  |  |
|------------------------------------------------------------------------------------------------------------------------------------------|---------------------|--|--|
| Contact person (position)  Titova Alesya Alekseevna, Head of the Department of Education, Sports and of Berezino Dictrict Executive Comm |                     |  |  |
| Phone                                                                                                                                    | 8 0171 555 345      |  |  |
| Fax                                                                                                                                      | 8 0171 555 645      |  |  |
| E-mail                                                                                                                                   | roo@berezino.edu.by |  |  |