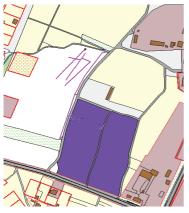

# INVESTMENT PROPOSAL 1 (LAND PLOT)

| General                                                         |                   |                                 |                       |
|-----------------------------------------------------------------|-------------------|---------------------------------|-----------------------|
| Name                                                            |                   | Land plot on Promyshlennyj lane |                       |
| Total area (ha)                                                 |                   | 0,9                             |                       |
|                                                                 | Region            | Minsk                           |                       |
| T (*                                                            | District          | Berezinsky                      |                       |
| Location                                                        | Locality          | Berezino town                   |                       |
|                                                                 | Address           | Promyshlennyj lane              |                       |
| Owner                                                           |                   |                                 |                       |
| Form of owners                                                  | nip               | state                           |                       |
| Possible use                                                    |                   | industry                        |                       |
| Way of the land plot provision                                  |                   | lease                           |                       |
| Cadastral cost (per 1 ha) as of<br>1 January 2020 (BYN and USD) |                   | 75600 USD                       |                       |
| Encumbrance of l                                                | and plot/building | No                              |                       |
| Transport connection                                            |                   |                                 |                       |
|                                                                 |                   | Distance from the facility (km) | Name                  |
| Main highway                                                    |                   | 0,650                           | M-4 Minsk-Mogilev     |
| Highways of republican status                                   |                   | 0,290                           | P-67 Bobruisk-Borisov |

| Accessibility             | Through the existing road network                                                    |  |
|---------------------------|--------------------------------------------------------------------------------------|--|
| Contact details           |                                                                                      |  |
| Contact person (position) | Trukhan V.V., Head of the Land Use Service,<br>Berezino District Executive Committee |  |
| Phone                     | 8 0171 555771                                                                        |  |
| Fax                       | 8 0171 555639                                                                        |  |
| E-mail                    | zem@berezino.minsk-region.gov.by                                                     |  |