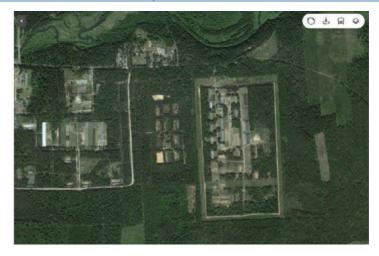

## INVESTMENT PROPOSAL 9 (REAL ESTATE FACILITY)

|                               | General                                  |                               |                                     |
|-------------------------------|------------------------------------------|-------------------------------|-------------------------------------|
| Name                          |                                          | Открытое акционерное общество |                                     |
|                               |                                          | «Berezinsky льнозавод»        |                                     |
| Area of the build             | ing premises                             | 5498                          |                                     |
| (sq.m.), area of 1            | st floor (sq.m.)                         | 4985                          |                                     |
| Location                      | Region                                   | Minsk                         |                                     |
|                               | District                                 | Berezinsky                    |                                     |
|                               | Town                                     | Berezino                      |                                     |
|                               | Address                                  | 60 Pobedy St.                 |                                     |
| Ownership                     |                                          | privat                        |                                     |
| Asset holder (Na              | me)                                      | Berezino Flax Process         | ing Factory Open Joint-             |
|                               |                                          | Stock Company                 | 0 7 1                               |
| Possible use                  |                                          | industry                      |                                     |
| Land plot area (s             | q.m.)                                    | 159941                        |                                     |
| Ways of the real              | estate                                   | sale                          |                                     |
| provision                     |                                          | saie                          |                                     |
| Facility cost as of 1 January |                                          | 32,0 BYN bln, 3,7 USD mln     |                                     |
| 2013 (BYN and USD)            |                                          |                               |                                     |
|                               | Facility specifications и Infrastructure |                               |                                     |
| Year of construct             |                                          | 1976                          |                                     |
| Year of reconstruction        |                                          |                               |                                     |
| Number of store               | ys                                       | 2                             |                                     |
| Walls material                |                                          | Reinforced concrete           |                                     |
| Partitions                    |                                          | Yes                           |                                     |
| Interior finishing            | 5                                        | Yes                           |                                     |
| Ventilation syste             | m                                        | Yes                           |                                     |
| Lighting                      |                                          | Yes                           |                                     |
|                               |                                          | Distance from the             | Description (capacity,              |
|                               |                                          | facility                      | volume, etc.)                       |
| Electric power su             | Electric power supply                    |                               | 630kVA, consumption of distribution |
|                               |                                          |                               | sustation with the                  |
|                               |                                          |                               | built-in transformer                |
|                               |                                          |                               | substation                          |

| Electric power restrictions   | Yes                        |                                                                              |
|-------------------------------|----------------------------|------------------------------------------------------------------------------|
| Heating (heating networks)    |                            | Hot water heating<br>from own boiler<br>house on production<br>wastes (fire) |
| Drinking water                | In the territory           | Central system (pressure 3,5 atm)                                            |
| Process water                 | _                          | _                                                                            |
| Hot water supply              | _                          | -                                                                            |
| Wells                         | In the territory           |                                                                              |
| Drainage system               | In the territory           | Discharge into central system                                                |
| Gas supply                    | 800 m                      | High-pressure gas<br>pipeline 0,6 MPa,<br>PE d 160                           |
| Transport connection          |                            |                                                                              |
|                               | Distance from the facility | Name                                                                         |
| Main highway                  | 2 km                       | M-4                                                                          |
| Highways of republican status | 2 km                       | P-67                                                                         |
| Railway                       | 100 km<br>55 km            | Minsk<br>Borisov                                                             |
| Accessibility                 | Yes                        |                                                                              |
| Regional center               | 100 km                     | Minsk                                                                        |

| Contact details                                 |                                                                                                                 |  |
|-------------------------------------------------|-----------------------------------------------------------------------------------------------------------------|--|
| Contact person (position)                       | Makovich Gennady Dmitrievich, Chairman<br>of Liquidation Commission of Berezino Flax<br>Processing Factory OJSC |  |
| Phone                                           | 8 029 955 73 56                                                                                                 |  |
| Availability of the real estate facility layout | Yes                                                                                                             |  |