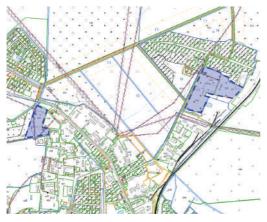

# INVESTMENT PROPOSAL 3 (LAND PLOT)

| General                   |                               |                                                                                      |                   |  |
|---------------------------|-------------------------------|--------------------------------------------------------------------------------------|-------------------|--|
| Name                      |                               | Land plot in Poplavy a                                                               | grotown           |  |
| Total area (ha)           |                               | 3–5                                                                                  |                   |  |
| Region                    |                               | Minsk                                                                                |                   |  |
| Location                  | District                      | Berezinsky                                                                           |                   |  |
|                           | Locality                      | Poplavy agrotown                                                                     |                   |  |
| Form of ownersh           | nip                           | state                                                                                |                   |  |
| Way of the land 1         | plot provision                | lease                                                                                |                   |  |
| Estimated cadast          | Estimated cadastral cost, USD |                                                                                      | 19500–32500 USD.  |  |
| Transport connection      |                               |                                                                                      |                   |  |
|                           |                               | Distance from the facility (km)                                                      | Name              |  |
| Main highway              |                               | 0,1                                                                                  | M-4 Minsk-Mogilev |  |
| Accessibility             |                               | Through the existing road network                                                    |                   |  |
| Contact details           |                               |                                                                                      |                   |  |
| Contact person (position) |                               | Trukhan V.V., Head of the Land Use Service,<br>Berezino District Executive Committee |                   |  |
| Phone                     |                               | 8 0171 555 771                                                                       |                   |  |
| Fax                       |                               | 8 0171 555 639                                                                       |                   |  |
| E-mail                    |                               | zem@berezino.minsk-region.gov.by                                                     |                   |  |