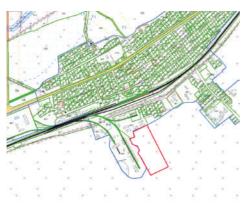

# INVESTMENT PROPOSAL 1 (LAND PLOT)

| General                                                         |                   |                                 |                       |
|-----------------------------------------------------------------|-------------------|---------------------------------|-----------------------|
| Name                                                            |                   | Land plot on Promyshlennyj lane |                       |
| Total area (ha)                                                 |                   | 0,9                             |                       |
|                                                                 | Region            | Minsk                           |                       |
| T (*                                                            | District          | Berezinsky                      |                       |
| Location                                                        | Locality          | Berezino town                   |                       |
|                                                                 | Address           | Promyshlennyj lane              |                       |
| Owner                                                           |                   |                                 |                       |
| Form of owners                                                  | nip               | state                           |                       |
| Possible use                                                    |                   | industry                        |                       |
| Way of the land plot provision                                  |                   | lease                           |                       |
| Cadastral cost (per 1 ha) as of<br>1 January 2020 (BYN and USD) |                   | 75600 USD                       |                       |
| Encumbrance of l                                                | and plot/building | No                              |                       |
| Transport connection                                            |                   |                                 |                       |
|                                                                 |                   | Distance from the facility (km) | Name                  |
| Main highway                                                    |                   | 0,650                           | M-4 Minsk-Mogilev     |
| Highways of republican status                                   |                   | 0,290                           | P-67 Bobruisk-Borisov |