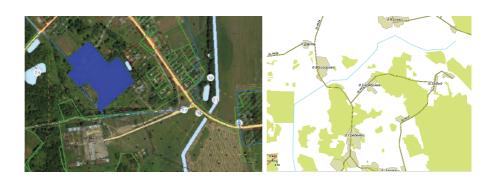

### **INVESTMENT PROPOSAL 2** (LAND PLOT)

|                                |          | General                          |  |
|--------------------------------|----------|----------------------------------|--|
| Name                           |          | Land plot in Glukhoy Tok village |  |
| Total area (ha)                |          | 6–7                              |  |
|                                | Region   | Minsk                            |  |
| Location                       | District | Berezinsky                       |  |
|                                | Address  | Glukhoy Tok village              |  |
| Form of ownersh                | nip      | state                            |  |
| Possible use                   |          | industry                         |  |
| Way of the land plot provision |          | lease                            |  |
| Cadastral cost (per 1 ha) as   |          |                                  |  |
| of 1 January 2020 (BYN and     |          | 75000–87500 USD                  |  |
| USD)                           |          |                                  |  |
| Land plot/building             |          | no                               |  |
| encumbrances                   |          |                                  |  |

| Transport connection          |                                       |                       |  |  |
|-------------------------------|---------------------------------------|-----------------------|--|--|
|                               | Distance from the facility (km)       | Name                  |  |  |
| Main highway                  | 1,3                                   | M-4 Minsk-Mogilev     |  |  |
| Highways of republican status | 2,1                                   | P-67 Bobruisk-        |  |  |
|                               |                                       | Borisov               |  |  |
| Accessibility                 | Through the existing road network     |                       |  |  |
| Contact details               |                                       |                       |  |  |
| Contact person (position)     | Trukhan V.V., Head of                 | the Land Use Service, |  |  |
| Contact person (position)     | Berezino District Executive Committee |                       |  |  |
| Phone                         | 8 0171 555 771                        |                       |  |  |
| Fax                           | 8 0171 555 639                        |                       |  |  |
| E-mail                        | mail zem@berezino.minsk-region.gov.by |                       |  |  |