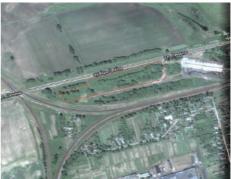

# INVESTMENT PROPOSAL 10 (LAND PLOT)

| General                                       |                                                                                                                                                                                                                                     |                                                                            |
|-----------------------------------------------|-------------------------------------------------------------------------------------------------------------------------------------------------------------------------------------------------------------------------------------|----------------------------------------------------------------------------|
| Name                                          |                                                                                                                                                                                                                                     | Land plot for accommodating an industrial-purpose facility                 |
| Total area (ha)                               |                                                                                                                                                                                                                                     | 0,79 ha                                                                    |
| Location                                      | Region                                                                                                                                                                                                                              | Minsk                                                                      |
|                                               | District                                                                                                                                                                                                                            | Borisovsky                                                                 |
|                                               | Locality                                                                                                                                                                                                                            | Borisov                                                                    |
|                                               | Address                                                                                                                                                                                                                             | In the area of military town No.11 along Vainrub Brothers St. (plot No. 1) |
| Owner                                         | Borisov lands                                                                                                                                                                                                                       |                                                                            |
| Form of ownership                             | state                                                                                                                                                                                                                               |                                                                            |
| Possible use                                  | industry                                                                                                                                                                                                                            |                                                                            |
| Way of the land plot provision                | lease                                                                                                                                                                                                                               |                                                                            |
| Cost (cadastral) as of<br>1 Janury 2020 (BYN) | 156 420 BYN                                                                                                                                                                                                                         |                                                                            |
| Land plot/building encumbrances               | The territory is in the sanitary protection zone of warehouses of the Ministry of Defense, accommodation of new industry specific facilities is allowed, excluding their cross effect on the products, environment and human health |                                                                            |