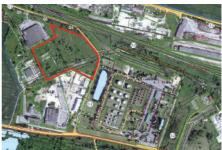

## INVESTMENT PROPOSAL 9 (REAL ESTATE FACILITY)

|                               | General                                  |                               |                                     |
|-------------------------------|------------------------------------------|-------------------------------|-------------------------------------|
| Name                          |                                          | Открытое акционерное общество |                                     |
|                               |                                          | «Berezinsky льнозавод»        |                                     |
| Area of the build             | ing premises                             | 5498                          |                                     |
| (sq.m.), area of 1            | st floor (sq.m.)                         | 4985                          |                                     |
| Location                      | Region                                   | Minsk                         |                                     |
|                               | District                                 | Berezinsky                    |                                     |
|                               | Town                                     | Berezino                      |                                     |
|                               | Address                                  | 60 Pobedy St.                 |                                     |
| Ownership                     |                                          | privat                        |                                     |
| Asset holder (Na              | me)                                      | Berezino Flax Process         | ing Factory Open Joint-             |
|                               |                                          | Stock Company                 | 0 7 1                               |
| Possible use                  |                                          | industry                      |                                     |
| Land plot area (s             | q.m.)                                    | 159941                        |                                     |
| Ways of the real              | estate                                   | sale                          |                                     |
| provision                     |                                          | saie                          |                                     |
| Facility cost as of 1 January |                                          | 32,0 BYN bln, 3,7 USD mln     |                                     |
| 2013 (BYN and USD)            |                                          |                               |                                     |
|                               | Facility specifications и Infrastructure |                               |                                     |
| Year of construct             |                                          | 1976                          |                                     |
| Year of reconstruction        |                                          |                               |                                     |
| Number of store               | ys                                       | 2                             |                                     |
| Walls material                |                                          | Reinforced concrete           |                                     |
| Partitions                    |                                          | Yes                           |                                     |
| Interior finishing            | 5                                        | Yes                           |                                     |
| Ventilation syste             | m                                        | Yes                           |                                     |
| Lighting                      |                                          | Yes                           |                                     |
|                               |                                          | Distance from the             | Description (capacity,              |
|                               |                                          | facility                      | volume, etc.)                       |
| Electric power su             | Electric power supply                    |                               | 630kVA, consumption of distribution |
|                               |                                          |                               | sustation with the                  |
|                               |                                          |                               | built-in transformer                |
|                               |                                          |                               | substation                          |

| Electric power restrictions   | Yes                        |                                                                              |
|-------------------------------|----------------------------|------------------------------------------------------------------------------|
| Heating (heating networks)    |                            | Hot water heating<br>from own boiler<br>house on production<br>wastes (fire) |
| Drinking water                | In the territory           | Central system (pressure 3,5 atm)                                            |
| Process water                 | _                          | _                                                                            |
| Hot water supply              | _                          | -                                                                            |
| Wells                         | In the territory           |                                                                              |
| Drainage system               | In the territory           | Discharge into central system                                                |
| Gas supply                    | 800 m                      | High-pressure gas<br>pipeline 0,6 MPa,<br>PE d 160                           |
| Transport connection          |                            |                                                                              |
|                               | Distance from the facility | Name                                                                         |
| Main highway                  | 2 km                       | M-4                                                                          |
| Highways of republican status | 2 km                       | P-67                                                                         |
| Railway                       | 100 km<br>55 km            | Minsk<br>Borisov                                                             |
| Accessibility                 | Yes                        |                                                                              |
| Regional center               | 100 km                     | Minsk                                                                        |

| Contact details                                 |                                                                                                                 |  |
|-------------------------------------------------|-----------------------------------------------------------------------------------------------------------------|--|
| Contact person (position)                       | Makovich Gennady Dmitrievich, Chairman<br>of Liquidation Commission of Berezino Flax<br>Processing Factory OJSC |  |
| Phone                                           | 8 029 955 73 56                                                                                                 |  |
| Availability of the real estate facility layout | Yes                                                                                                             |  |