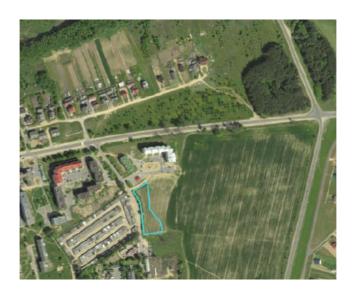

# INVESTMENT PROPOSAL 1 (LAND PLOT)

| General                                                         |                   |                                 |                       |
|-----------------------------------------------------------------|-------------------|---------------------------------|-----------------------|
| Name                                                            |                   | Land plot on Promyshlennyj lane |                       |
| Total area (ha)                                                 |                   | 0,9                             |                       |
|                                                                 | Region            | Minsk                           |                       |
| T (*                                                            | District          | Berezinsky                      |                       |
| Location                                                        | Locality          | Berezino town                   |                       |
|                                                                 | Address           | Promyshlennyj lane              |                       |
| Owner                                                           |                   |                                 |                       |
| Form of owners                                                  | nip               | state                           |                       |
| Possible use                                                    |                   | industry                        |                       |
| Way of the land plot provision                                  |                   | lease                           |                       |
| Cadastral cost (per 1 ha) as of<br>1 January 2020 (BYN and USD) |                   | 75600 USD                       |                       |
| Encumbrance of l                                                | and plot/building | No                              |                       |
| Transport connection                                            |                   |                                 |                       |
|                                                                 |                   | Distance from the facility (km) | Name                  |
| Main highway                                                    |                   | 0,650                           | M-4 Minsk-Mogilev     |
| Highways of republican status                                   |                   | 0,290                           | P-67 Bobruisk-Borisov |

| Accessibility             | Through the existing road network                                                    |  |
|---------------------------|--------------------------------------------------------------------------------------|--|
| Contact details           |                                                                                      |  |
| Contact person (position) | Trukhan V.V., Head of the Land Use Service,<br>Berezino District Executive Committee |  |
| Phone                     | 8 0171 555771                                                                        |  |
| Fax                       | 8 0171 555639                                                                        |  |
| E-mail                    | zem@berezino.minsk-region.gov.by                                                     |  |