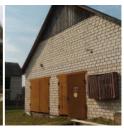

### **INVESTMENT PROPOSAL 6** (REAL ESTATE FACILITY)

| General                                                       |          |                                                                                      |                        |
|---------------------------------------------------------------|----------|--------------------------------------------------------------------------------------|------------------------|
| Name                                                          |          | School building with utility rooms                                                   |                        |
| Area of the building premises (sq.m.)                         |          | 1964,3 and total area of utility rooms<br>154 sq.m.                                  |                        |
|                                                               | Region   | Minsk                                                                                |                        |
| T                                                             | District | Berezinski                                                                           |                        |
| Location                                                      | Locality | Mikhalevo village                                                                    |                        |
|                                                               | Address  | 9 Shkolnaya St.                                                                      |                        |
| Asset holder (Na                                              | me)      | Department of Education, Sports and Tourism of Berezino Dictrict Executive Committee |                        |
| Form of ownersh                                               | nip      | state                                                                                |                        |
| Possible use                                                  |          | industry, services, farm enterprise, recreation facility, investment project         |                        |
| Land plot area (h                                             | ia)      | 1,8187                                                                               | lease period: 50 years |
| Ways of the real estate provision                             |          | lease, sale, investment project                                                      |                        |
| Cost of the facility as of<br>1 January 2019 (BYN and<br>USD) |          | 600996,58 BYN<br>USD 278265                                                          |                        |
|                                                               | Fac      | ility specifications                                                                 |                        |
| Year of construct                                             | ion      | 1987                                                                                 |                        |
| Number of storeys                                             |          | 2                                                                                    |                        |
| Walls material                                                |          | bricks                                                                               |                        |
| Partitions                                                    |          | Yes                                                                                  |                        |
| Interior finishing                                            |          | Yes                                                                                  |                        |
| Ventilation system                                            |          | Yes                                                                                  |                        |
| Lighting                                                      |          | Yes                                                                                  |                        |

|                                                                                   | Infrastructure                                                     |                                                             |
|-----------------------------------------------------------------------------------|--------------------------------------------------------------------|-------------------------------------------------------------|
|                                                                                   | Distance from the facility (km)  Description (capaci volume, etc.) |                                                             |
| Electric power supply                                                             | Electricity mains                                                  | Centralized system<br>(cable lines 0,4 kW)<br>3-phase, 40kW |
| Electric power restrictions                                                       | Yes                                                                |                                                             |
| Heating (heating networks)                                                        | Electricity mains                                                  | Central, own bolier house                                   |
| Drinking water                                                                    | Electricity Mains                                                  | Centralized system (pressure 1,5 atm)                       |
| Process water                                                                     | -                                                                  | _                                                           |
| Hot water supply                                                                  | -                                                                  | _                                                           |
| Wells                                                                             | -                                                                  | -                                                           |
| Drainage system                                                                   | 1,5                                                                | Centralized drainage system                                 |
| Gas supply                                                                        | -                                                                  | -                                                           |
| Other                                                                             | Phone line is connected                                            |                                                             |
| Transport connection                                                              |                                                                    |                                                             |
|                                                                                   | Distance from the facility (km)                                    | Name                                                        |
| Main highway                                                                      | 16                                                                 | M-4 Minsk-Mogilev                                           |
| Highways of republican status                                                     | 0,3                                                                | P-67 Borisov-<br>Bobruisk                                   |
| Airport                                                                           | 136                                                                | Minsk                                                       |
| Railway                                                                           | 66                                                                 | Borisov                                                     |
| Accessibility                                                                     | 0                                                                  | Directly against the facility                               |
| Regional center                                                                   | 116                                                                | Minsk                                                       |
| District center                                                                   | 16                                                                 | Berezino town                                               |
| Other (including adjacent structures: industrial enterprises, raw materials base) | Branch of OMA LLC,<br>Bogushevichi Rural Council                   |                                                             |