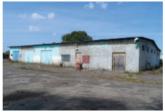

## INVESTMENT PROPOSAL 9 (REAL ESTATE FACILITY)

|                               | General                                  |                               |                                     |
|-------------------------------|------------------------------------------|-------------------------------|-------------------------------------|
| Name                          |                                          | Открытое акционерное общество |                                     |
|                               |                                          | «Berezinsky льнозавод»        |                                     |
| Area of the build             | ing premises                             | 5498                          |                                     |
| (sq.m.), area of 1            | st floor (sq.m.)                         | 4985                          |                                     |
| Location                      | Region                                   | Minsk                         |                                     |
|                               | District                                 | Berezinsky                    |                                     |
|                               | Town                                     | Berezino                      |                                     |
|                               | Address                                  | 60 Pobedy St.                 |                                     |
| Ownership                     |                                          | privat                        |                                     |
| Asset holder (Na              | me)                                      | Berezino Flax Process         | ing Factory Open Joint-             |
|                               |                                          | Stock Company                 | 0 7 1                               |
| Possible use                  |                                          | industry                      |                                     |
| Land plot area (s             | q.m.)                                    | 159941                        |                                     |
| Ways of the real              | estate                                   | sale                          |                                     |
| provision                     |                                          | saie                          |                                     |
| Facility cost as of 1 January |                                          | 32,0 BYN bln, 3,7 USD mln     |                                     |
| 2013 (BYN and USD)            |                                          |                               |                                     |
|                               | Facility specifications и Infrastructure |                               |                                     |
| Year of construct             |                                          | 1976                          |                                     |
| Year of reconstruction        |                                          |                               |                                     |
| Number of store               | ys                                       | 2                             |                                     |
| Walls material                |                                          | Reinforced concrete           |                                     |
| Partitions                    |                                          | Yes                           |                                     |
| Interior finishing            | 5                                        | Yes                           |                                     |
| Ventilation syste             | m                                        | Yes                           |                                     |
| Lighting                      |                                          | Yes                           |                                     |
|                               |                                          | Distance from the             | Description (capacity,              |
|                               |                                          | facility                      | volume, etc.)                       |
| Electric power su             | Electric power supply                    |                               | 630kVA, consumption of distribution |
|                               |                                          |                               | sustation with the                  |
|                               |                                          |                               | built-in transformer                |
|                               |                                          |                               | substation                          |

| Electric power restrictions   | Yes                        |                                                                              |
|-------------------------------|----------------------------|------------------------------------------------------------------------------|
| Heating (heating networks)    |                            | Hot water heating<br>from own boiler<br>house on production<br>wastes (fire) |
| Drinking water                | In the territory           | Central system (pressure 3,5 atm)                                            |
| Process water                 | _                          | _                                                                            |
| Hot water supply              | _                          | -                                                                            |
| Wells                         | In the territory           |                                                                              |
| Drainage system               | In the territory           | Discharge into central system                                                |
| Gas supply                    | 800 m                      | High-pressure gas<br>pipeline 0,6 MPa,<br>PE d 160                           |
| Transport connection          |                            |                                                                              |
|                               | Distance from the facility | Name                                                                         |
| Main highway                  | 2 km                       | M-4                                                                          |
| Highways of republican status | 2 km                       | P-67                                                                         |
| Railway                       | 100 km<br>55 km            | Minsk<br>Borisov                                                             |
| Accessibility                 | Yes                        |                                                                              |
| Regional center               | 100 km                     | Minsk                                                                        |

| Contact details                                 |                                                                                                                 |  |
|-------------------------------------------------|-----------------------------------------------------------------------------------------------------------------|--|
| Contact person (position)                       | Makovich Gennady Dmitrievich, Chairman<br>of Liquidation Commission of Berezino Flax<br>Processing Factory OJSC |  |
| Phone                                           | 8 029 955 73 56                                                                                                 |  |
| Availability of the real estate facility layout | Yes                                                                                                             |  |