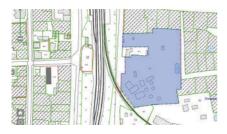

# INVESTMENT PROPOSAL 1 (LAND PLOT)

| General                                                         |                   |                                 |                       |
|-----------------------------------------------------------------|-------------------|---------------------------------|-----------------------|
| Name                                                            |                   | Land plot on Promyshlennyj lane |                       |
| Total area (ha)                                                 |                   | 0,9                             |                       |
|                                                                 | Region            | Minsk                           |                       |
| T (*                                                            | District          | Berezinsky                      |                       |
| Location                                                        | Locality          | Berezino town                   |                       |
|                                                                 | Address           | Promyshlennyj lane              |                       |
| Owner                                                           |                   |                                 |                       |
| Form of owners                                                  | nip               | state                           |                       |
| Possible use                                                    |                   | industry                        |                       |
| Way of the land plot provision                                  |                   | lease                           |                       |
| Cadastral cost (per 1 ha) as of<br>1 January 2020 (BYN and USD) |                   | 75600 USD                       |                       |
| Encumbrance of l                                                | and plot/building | No                              |                       |
| Transport connection                                            |                   |                                 |                       |
|                                                                 |                   | Distance from the facility (km) | Name                  |
| Main highway                                                    |                   | 0,650                           | M-4 Minsk-Mogilev     |
| Highways of republican status                                   |                   | 0,290                           | P-67 Bobruisk-Borisov |

| Accessibility             | Through the existing road network                                                    |  |
|---------------------------|--------------------------------------------------------------------------------------|--|
| Contact details           |                                                                                      |  |
| Contact person (position) | Trukhan V.V., Head of the Land Use Service,<br>Berezino District Executive Committee |  |
| Phone                     | 8 0171 555771                                                                        |  |
| Fax                       | 8 0171 555639                                                                        |  |
| E-mail                    | zem@berezino.minsk-region.gov.by                                                     |  |