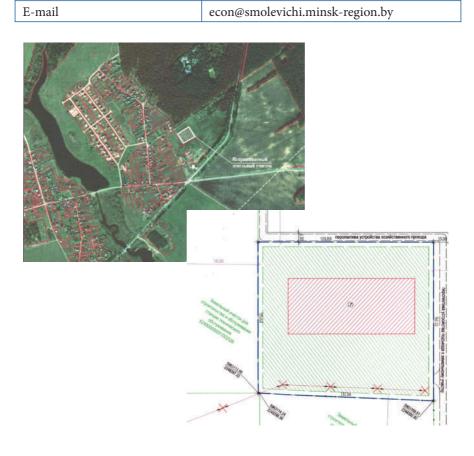

#### **INVESTMENT PROPOSAL 5** (REAL ESTATE FACILITY)

| General                               |          |                                                                              |                                            |  |
|---------------------------------------|----------|------------------------------------------------------------------------------|--------------------------------------------|--|
| Name                                  |          | School building with utility rooms                                           |                                            |  |
| Area of the building premises (sq.m.) |          | 2025,5 total area of utility rooms 206 sq.m.                                 |                                            |  |
|                                       | Region   | Minsk                                                                        |                                            |  |
| Location                              | District | Berezinsky                                                                   |                                            |  |
| Location                              | Locality | Kalinino village                                                             |                                            |  |
|                                       | Address  | 17 Shkolnaya St.                                                             |                                            |  |
| Asset holder (Na                      | me)      | Department of Educat<br>of Berezino Dictrict Ex                              | ion, Sports and Tourism recutive Committee |  |
| Form of ownersh                       | nip      | state                                                                        |                                            |  |
| Possible use                          |          | industry, services, farm enterprise, recreation facility, investment project |                                            |  |
| Land plot area (h                     | ıa)      | 2,2558                                                                       | lease period: 50 years                     |  |
| Ways of the real estate provision     |          | lease, sale, investment project                                              |                                            |  |
| Cost of the facilit                   | •        | 515028,48 BYN                                                                |                                            |  |
| 1 January 2019 (BYN and<br>USD)       |          | USD 238461                                                                   |                                            |  |
| Facility specifications               |          |                                                                              |                                            |  |
| Year of construction                  |          | 1978                                                                         |                                            |  |
| Year of reconstru                     | iction   |                                                                              |                                            |  |
| Number of store                       | ys       | 2                                                                            |                                            |  |
| Walls material                        |          | bricks                                                                       |                                            |  |
| Partitions                            |          | Yes                                                                          |                                            |  |
| Interior finishing                    |          | Yes                                                                          |                                            |  |
| Ventilation system                    |          | Yes                                                                          |                                            |  |
| Lighting                              |          | Yes                                                                          |                                            |  |
| Infrastructure                        |          |                                                                              |                                            |  |
|                                       |          | Distance from the facility (km)                                              | Description (capacity, volume, etc.)       |  |

| Electric power supply                                                             | Electricity mains                                                                                                            | Centralized system<br>3-phase (cabel lines<br>0,4kW) 45 kW |  |  |
|-----------------------------------------------------------------------------------|------------------------------------------------------------------------------------------------------------------------------|------------------------------------------------------------|--|--|
| Electric power restrictions                                                       | yes                                                                                                                          |                                                            |  |  |
| Heating (heating networks)                                                        | Electricity mains                                                                                                            | Central, own bolier house                                  |  |  |
| Drinking water                                                                    | Electricity mains                                                                                                            | Centralized system (pressure 1,5 atm)                      |  |  |
| Process water                                                                     | -                                                                                                                            | _                                                          |  |  |
| Hot water supply                                                                  | Inside the building                                                                                                          | Independent system                                         |  |  |
| Wells                                                                             | -                                                                                                                            | -                                                          |  |  |
| Drainage system                                                                   | Electricity mains                                                                                                            | Local dumb well                                            |  |  |
| Gas supply                                                                        | -                                                                                                                            | -                                                          |  |  |
| Other                                                                             | phone line is connected                                                                                                      | to the building                                            |  |  |
| Transport connection                                                              |                                                                                                                              |                                                            |  |  |
|                                                                                   | Distance from the facility (km)                                                                                              | Name                                                       |  |  |
| Main highway                                                                      | 8                                                                                                                            | M-4 Minsk-Mogilev                                          |  |  |
| Highways of republican status                                                     | 8                                                                                                                            | M-4 Minsk-Mogilev                                          |  |  |
| Airport                                                                           | 118                                                                                                                          | Minsk                                                      |  |  |
| Railway                                                                           | 60                                                                                                                           | Borisov                                                    |  |  |
| Accessibility                                                                     | 0                                                                                                                            | Directly against the facility                              |  |  |
| Regional center                                                                   | 98                                                                                                                           | Minsk                                                      |  |  |
| District center                                                                   | 23                                                                                                                           | Berezino town                                              |  |  |
| Other (including adjacent structures: industrial enterprises, raw materials base) | Pervomajsky Open Joint-Stock Company,<br>Poplavy Rural Council, Berezino Central<br>District Hospital Healthcare Institution |                                                            |  |  |
| Contact details                                                                   |                                                                                                                              |                                                            |  |  |
| Contact person (position)                                                         | Titova Alesya Alekseevna, Head of the Department of Education, Sports and Tourism of Berezino Dictrict Executive Committee   |                                                            |  |  |
| Phone                                                                             | 8 0171 555 345                                                                                                               |                                                            |  |  |
| Fax                                                                               | 8 0171 555 645                                                                                                               |                                                            |  |  |
| E-mail                                                                            | roo@berezino.edu.by                                                                                                          |                                                            |  |  |