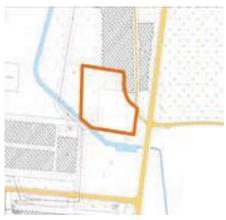

# INVESTMENT PROPOSAL 3 (LAND PLOT)

| General                   |                               |                                                                                      |                   |  |
|---------------------------|-------------------------------|--------------------------------------------------------------------------------------|-------------------|--|
| Name                      |                               | Land plot in Poplavy a                                                               | grotown           |  |
| Total area (ha)           |                               | 3–5                                                                                  |                   |  |
| Region                    |                               | Minsk                                                                                |                   |  |
| Location                  | District                      | Berezinsky                                                                           |                   |  |
|                           | Locality                      | Poplavy agrotown                                                                     |                   |  |
| Form of ownersh           | nip                           | state                                                                                |                   |  |
| Way of the land 1         | plot provision                | lease                                                                                |                   |  |
| Estimated cadast          | Estimated cadastral cost, USD |                                                                                      | 19500–32500 USD.  |  |
| Transport connection      |                               |                                                                                      |                   |  |
|                           |                               | Distance from the facility (km)                                                      | Name              |  |
| Main highway              |                               | 0,1                                                                                  | M-4 Minsk-Mogilev |  |
| Accessibility             |                               | Through the existing road network                                                    |                   |  |
| Contact details           |                               |                                                                                      |                   |  |
| Contact person (position) |                               | Trukhan V.V., Head of the Land Use Service,<br>Berezino District Executive Committee |                   |  |
| Phone                     |                               | 8 0171 555 771                                                                       |                   |  |
| Fax                       |                               | 8 0171 555 639                                                                       |                   |  |
| E-mail                    |                               | zem@berezino.minsk-region.gov.by                                                     |                   |  |