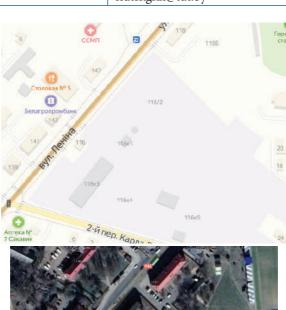

# INVESTMENT PROPOSAL 10 (LAND PLOT)

| General                                       |                                                                                                                                                                                                                                     |                                                                            |
|-----------------------------------------------|-------------------------------------------------------------------------------------------------------------------------------------------------------------------------------------------------------------------------------------|----------------------------------------------------------------------------|
| Name                                          |                                                                                                                                                                                                                                     | Land plot for accommodating an industrial-purpose facility                 |
| Total area (ha)                               |                                                                                                                                                                                                                                     | 0,79 ha                                                                    |
| Location                                      | Region                                                                                                                                                                                                                              | Minsk                                                                      |
|                                               | District                                                                                                                                                                                                                            | Borisovsky                                                                 |
|                                               | Locality                                                                                                                                                                                                                            | Borisov                                                                    |
|                                               | Address                                                                                                                                                                                                                             | In the area of military town No.11 along Vainrub Brothers St. (plot No. 1) |
| Owner                                         | Borisov lands                                                                                                                                                                                                                       |                                                                            |
| Form of ownership                             | state                                                                                                                                                                                                                               |                                                                            |
| Possible use                                  | industry                                                                                                                                                                                                                            |                                                                            |
| Way of the land plot provision                | lease                                                                                                                                                                                                                               |                                                                            |
| Cost (cadastral) as of<br>1 Janury 2020 (BYN) | 156 420 BYN                                                                                                                                                                                                                         |                                                                            |
| Land plot/building encumbrances               | The territory is in the sanitary protection zone of warehouses of the Ministry of Defense, accommodation of new industry specific facilities is allowed, excluding their cross effect on the products, environment and human health |                                                                            |