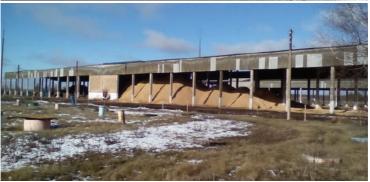

## INVESTMENT PROPOSAL 9 (REAL ESTATE FACILITY)

|                               | General                                  |                               |                                     |
|-------------------------------|------------------------------------------|-------------------------------|-------------------------------------|
| Name                          |                                          | Открытое акционерное общество |                                     |
|                               |                                          | «Berezinsky льнозавод»        |                                     |
| Area of the build             | ing premises                             | 5498                          |                                     |
| (sq.m.), area of 1            | st floor (sq.m.)                         | 4985                          |                                     |
| Location                      | Region                                   | Minsk                         |                                     |
|                               | District                                 | Berezinsky                    |                                     |
|                               | Town                                     | Berezino                      |                                     |
|                               | Address                                  | 60 Pobedy St.                 |                                     |
| Ownership                     |                                          | privat                        |                                     |
| Asset holder (Na              | me)                                      | Berezino Flax Process         | ing Factory Open Joint-             |
|                               |                                          | Stock Company                 | 0 7 1                               |
| Possible use                  |                                          | industry                      |                                     |
| Land plot area (s             | q.m.)                                    | 159941                        |                                     |
| Ways of the real              | estate                                   | sale                          |                                     |
| provision                     |                                          | saie                          |                                     |
| Facility cost as of 1 January |                                          | 32,0 BYN bln, 3,7 USD mln     |                                     |
| 2013 (BYN and USD)            |                                          |                               |                                     |
|                               | Facility specifications и Infrastructure |                               |                                     |
| Year of construct             |                                          | 1976                          |                                     |
| Year of reconstruction        |                                          |                               |                                     |
| Number of store               | ys                                       | 2                             |                                     |
| Walls material                |                                          | Reinforced concrete           |                                     |
| Partitions                    |                                          | Yes                           |                                     |
| Interior finishing            | 5                                        | Yes                           |                                     |
| Ventilation syste             | m                                        | Yes                           |                                     |
| Lighting                      |                                          | Yes                           |                                     |
|                               |                                          | Distance from the             | Description (capacity,              |
|                               |                                          | facility                      | volume, etc.)                       |
| Electric power su             | Electric power supply                    |                               | 630kVA, consumption of distribution |
|                               |                                          |                               | sustation with the                  |
|                               |                                          |                               | built-in transformer                |
|                               |                                          |                               | substation                          |