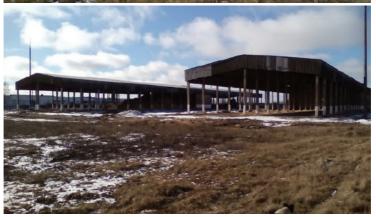

## INVESTMENT PROPOSAL 9 (REAL ESTATE FACILITY)

|                               | General                                  |                               |                                     |
|-------------------------------|------------------------------------------|-------------------------------|-------------------------------------|
| Name                          |                                          | Открытое акционерное общество |                                     |
|                               |                                          | «Berezinsky льнозавод»        |                                     |
| Area of the build             | ing premises                             | 5498                          |                                     |
| (sq.m.), area of 1            | st floor (sq.m.)                         | 4985                          |                                     |
| Location                      | Region                                   | Minsk                         |                                     |
|                               | District                                 | Berezinsky                    |                                     |
|                               | Town                                     | Berezino                      |                                     |
|                               | Address                                  | 60 Pobedy St.                 |                                     |
| Ownership                     |                                          | privat                        |                                     |
| Asset holder (Na              | me)                                      | Berezino Flax Process         | ing Factory Open Joint-             |
|                               |                                          | Stock Company                 | 0 7 1                               |
| Possible use                  |                                          | industry                      |                                     |
| Land plot area (s             | q.m.)                                    | 159941                        |                                     |
| Ways of the real              | estate                                   | sale                          |                                     |
| provision                     |                                          | saie                          |                                     |
| Facility cost as of 1 January |                                          | 32,0 BYN bln, 3,7 USD mln     |                                     |
| 2013 (BYN and USD)            |                                          |                               |                                     |
|                               | Facility specifications и Infrastructure |                               |                                     |
| Year of construct             |                                          | 1976                          |                                     |
| Year of reconstruction        |                                          |                               |                                     |
| Number of store               | ys                                       | 2                             |                                     |
| Walls material                |                                          | Reinforced concrete           |                                     |
| Partitions                    |                                          | Yes                           |                                     |
| Interior finishing            | 5                                        | Yes                           |                                     |
| Ventilation syste             | m                                        | Yes                           |                                     |
| Lighting                      |                                          | Yes                           |                                     |
|                               |                                          | Distance from the             | Description (capacity,              |
|                               |                                          | facility                      | volume, etc.)                       |
| Electric power su             | Electric power supply                    |                               | 630kVA, consumption of distribution |
|                               |                                          |                               | sustation with the                  |
|                               |                                          |                               | built-in transformer                |
|                               |                                          |                               | substation                          |