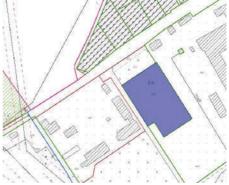

# INVESTMENT PROPOSAL 1 (LAND PLOT)

| General                                                         |                   |                                 |                       |
|-----------------------------------------------------------------|-------------------|---------------------------------|-----------------------|
| Name                                                            |                   | Land plot on Promyshlennyj lane |                       |
| Total area (ha)                                                 |                   | 0,9                             |                       |
|                                                                 | Region            | Minsk                           |                       |
| T (*                                                            | District          | Berezinsky                      |                       |
| Location                                                        | Locality          | Berezino town                   |                       |
|                                                                 | Address           | Promyshlennyj lane              |                       |
| Owner                                                           |                   |                                 |                       |
| Form of owners                                                  | nip               | state                           |                       |
| Possible use                                                    |                   | industry                        |                       |
| Way of the land plot provision                                  |                   | lease                           |                       |
| Cadastral cost (per 1 ha) as of<br>1 January 2020 (BYN and USD) |                   | 75600 USD                       |                       |
| Encumbrance of l                                                | and plot/building | No                              |                       |
| Transport connection                                            |                   |                                 |                       |
|                                                                 |                   | Distance from the facility (km) | Name                  |
| Main highway                                                    |                   | 0,650                           | M-4 Minsk-Mogilev     |
| Highways of republican status                                   |                   | 0,290                           | P-67 Bobruisk-Borisov |