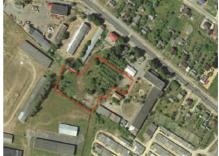

## INVESTMENT PROPOSAL 9 (REAL ESTATE FACILITY)

|                               | General                                  |                               |                                     |
|-------------------------------|------------------------------------------|-------------------------------|-------------------------------------|
| Name                          |                                          | Открытое акционерное общество |                                     |
|                               |                                          | «Berezinsky льнозавод»        |                                     |
| Area of the build             | ing premises                             | 5498                          |                                     |
| (sq.m.), area of 1            | st floor (sq.m.)                         | 4985                          |                                     |
| Location                      | Region                                   | Minsk                         |                                     |
|                               | District                                 | Berezinsky                    |                                     |
|                               | Town                                     | Berezino                      |                                     |
|                               | Address                                  | 60 Pobedy St.                 |                                     |
| Ownership                     |                                          | privat                        |                                     |
| Asset holder (Na              | me)                                      | Berezino Flax Process         | ing Factory Open Joint-             |
|                               |                                          | Stock Company                 | 0 7 1                               |
| Possible use                  |                                          | industry                      |                                     |
| Land plot area (s             | q.m.)                                    | 159941                        |                                     |
| Ways of the real              | estate                                   | sale                          |                                     |
| provision                     |                                          | saie                          |                                     |
| Facility cost as of 1 January |                                          | 32,0 BYN bln, 3,7 USD mln     |                                     |
| 2013 (BYN and USD)            |                                          |                               |                                     |
|                               | Facility specifications и Infrastructure |                               |                                     |
| Year of construct             |                                          | 1976                          |                                     |
| Year of reconstruction        |                                          |                               |                                     |
| Number of store               | ys                                       | 2                             |                                     |
| Walls material                |                                          | Reinforced concrete           |                                     |
| Partitions                    |                                          | Yes                           |                                     |
| Interior finishing            | 5                                        | Yes                           |                                     |
| Ventilation syste             | m                                        | Yes                           |                                     |
| Lighting                      |                                          | Yes                           |                                     |
|                               |                                          | Distance from the             | Description (capacity,              |
|                               |                                          | facility                      | volume, etc.)                       |
| Electric power su             | Electric power supply                    |                               | 630kVA, consumption of distribution |
|                               |                                          |                               | sustation with the                  |
|                               |                                          |                               | built-in transformer                |
|                               |                                          |                               | substation                          |

| Electric power restrictions   | Yes                        |                                                                              |
|-------------------------------|----------------------------|------------------------------------------------------------------------------|
| Heating (heating networks)    |                            | Hot water heating<br>from own boiler<br>house on production<br>wastes (fire) |
| Drinking water                | In the territory           | Central system (pressure 3,5 atm)                                            |
| Process water                 | _                          | _                                                                            |
| Hot water supply              | _                          | -                                                                            |
| Wells                         | In the territory           |                                                                              |
| Drainage system               | In the territory           | Discharge into central system                                                |
| Gas supply                    | 800 m                      | High-pressure gas<br>pipeline 0,6 MPa,<br>PE d 160                           |
| Transport connection          |                            |                                                                              |
|                               | Distance from the facility | Name                                                                         |
| Main highway                  | 2 km                       | M-4                                                                          |
| Highways of republican status | 2 km                       | P-67                                                                         |
| Railway                       | 100 km<br>55 km            | Minsk<br>Borisov                                                             |
| Accessibility                 | Yes                        |                                                                              |
| Regional center               | 100 km                     | Minsk                                                                        |

| Contact details                                 |                                                                                                                 |  |
|-------------------------------------------------|-----------------------------------------------------------------------------------------------------------------|--|
| Contact person (position)                       | Makovich Gennady Dmitrievich, Chairman<br>of Liquidation Commission of Berezino Flax<br>Processing Factory OJSC |  |
| Phone                                           | 8 029 955 73 56                                                                                                 |  |
| Availability of the real estate facility layout | Yes                                                                                                             |  |