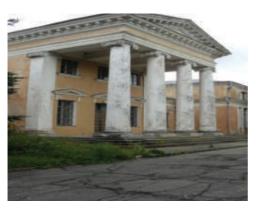

### **INVESTMENT PROPOSAL 4** (REAL ESTATE FACILITY)

| General                               |          |                                                                                      |  |
|---------------------------------------|----------|--------------------------------------------------------------------------------------|--|
| Name                                  |          | Earl Pototski mansion house                                                          |  |
| Area of the building premises (sq.m.) |          | 1180                                                                                 |  |
|                                       | Region   | Minsk                                                                                |  |
| Location                              | District | Berezinsky                                                                           |  |
| Location                              | Locality | Berezino town                                                                        |  |
|                                       | Address  | 1 Naberezhnaya St.                                                                   |  |
| Asset holder (nai                     | me)      | Department of Education, Sports and Tourism of Berezino District Executive Committee |  |
| Form of ownersh                       | nip      | state                                                                                |  |
| Possible use                          |          | investment project-tourism                                                           |  |
| Land plot area (h                     | ia)      | 0,5040                                                                               |  |
| Ways of the real estate provision     |          | investment project                                                                   |  |
| Cost of the facility as of            |          | 11210,10 BYN                                                                         |  |
| 1 January 2019 (BYN and USD)          |          | USD 5190                                                                             |  |
| Facility specifications               |          |                                                                                      |  |
| Year of construct                     | ion      | 1st half of XIX century                                                              |  |
| Year of reconstru                     | ıction   | -                                                                                    |  |
| Number of storeys                     |          | 2                                                                                    |  |
| Walls material                        |          | bricks, plastered                                                                    |  |
| Partitions                            |          | No                                                                                   |  |
| Interior finishing                    |          | No                                                                                   |  |
| Ventilation system                    |          | No                                                                                   |  |