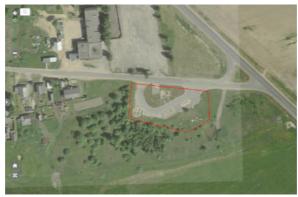

# INVESTMENT PROPOSAL 1 (LAND PLOT)

| General                                                         |                   |                                 |                       |
|-----------------------------------------------------------------|-------------------|---------------------------------|-----------------------|
| Name                                                            |                   | Land plot on Promyshlennyj lane |                       |
| Total area (ha)                                                 |                   | 0,9                             |                       |
|                                                                 | Region            | Minsk                           |                       |
| T (*                                                            | District          | Berezinsky                      |                       |
| Location                                                        | Locality          | Berezino town                   |                       |
|                                                                 | Address           | Promyshlennyj lane              |                       |
| Owner                                                           |                   |                                 |                       |
| Form of owners                                                  | nip               | state                           |                       |
| Possible use                                                    |                   | industry                        |                       |
| Way of the land plot provision                                  |                   | lease                           |                       |
| Cadastral cost (per 1 ha) as of<br>1 January 2020 (BYN and USD) |                   | 75600 USD                       |                       |
| Encumbrance of l                                                | and plot/building | No                              |                       |
| Transport connection                                            |                   |                                 |                       |
|                                                                 |                   | Distance from the facility (km) | Name                  |
| Main highway                                                    |                   | 0,650                           | M-4 Minsk-Mogilev     |
| Highways of republican status                                   |                   | 0,290                           | P-67 Bobruisk-Borisov |