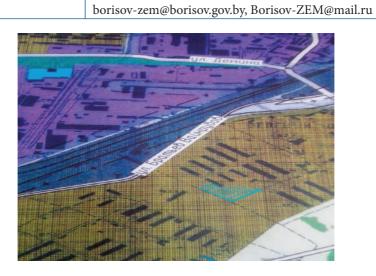

# INVESTMENT PROPOSAL 10 (LAND PLOT)

| General                                       |                                                                                                                                                                                                                                     |                                                                            |
|-----------------------------------------------|-------------------------------------------------------------------------------------------------------------------------------------------------------------------------------------------------------------------------------------|----------------------------------------------------------------------------|
| Name                                          |                                                                                                                                                                                                                                     | Land plot for accommodating an industrial-purpose facility                 |
| Total area (ha)                               |                                                                                                                                                                                                                                     | 0,79 ha                                                                    |
| Location                                      | Region                                                                                                                                                                                                                              | Minsk                                                                      |
|                                               | District                                                                                                                                                                                                                            | Borisovsky                                                                 |
|                                               | Locality                                                                                                                                                                                                                            | Borisov                                                                    |
|                                               | Address                                                                                                                                                                                                                             | In the area of military town No.11 along Vainrub Brothers St. (plot No. 1) |
| Owner                                         | Borisov lands                                                                                                                                                                                                                       |                                                                            |
| Form of ownership                             | state                                                                                                                                                                                                                               |                                                                            |
| Possible use                                  | industry                                                                                                                                                                                                                            |                                                                            |
| Way of the land plot provision                | lease                                                                                                                                                                                                                               |                                                                            |
| Cost (cadastral) as of<br>1 Janury 2020 (BYN) | 156 420 BYN                                                                                                                                                                                                                         |                                                                            |
| Land plot/building encumbrances               | The territory is in the sanitary protection zone of warehouses of the Ministry of Defense, accommodation of new industry specific facilities is allowed, excluding their cross effect on the products, environment and human health |                                                                            |