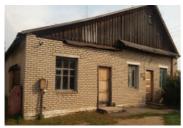

### **INVESTMENT PROPOSAL 4** (REAL ESTATE FACILITY)

| General                               |          |                                                                                      |  |
|---------------------------------------|----------|--------------------------------------------------------------------------------------|--|
| Name                                  |          | Earl Pototski mansion house                                                          |  |
| Area of the building premises (sq.m.) |          | 1180                                                                                 |  |
|                                       | Region   | Minsk                                                                                |  |
| Location                              | District | Berezinsky                                                                           |  |
| Location                              | Locality | Berezino town                                                                        |  |
|                                       | Address  | 1 Naberezhnaya St.                                                                   |  |
| Asset holder (nai                     | me)      | Department of Education, Sports and Tourism of Berezino District Executive Committee |  |
| Form of ownersh                       | nip      | state                                                                                |  |
| Possible use                          |          | investment project-tourism                                                           |  |
| Land plot area (h                     | ia)      | 0,5040                                                                               |  |
| Ways of the real estate provision     |          | investment project                                                                   |  |
| Cost of the facility as of            |          | 11210,10 BYN                                                                         |  |
| 1 January 2019 (BYN and USD)          |          | USD 5190                                                                             |  |
| Facility specifications               |          |                                                                                      |  |
| Year of construct                     | ion      | 1st half of XIX century                                                              |  |
| Year of reconstru                     | ıction   | -                                                                                    |  |
| Number of storeys                     |          | 2                                                                                    |  |
| Walls material                        |          | bricks, plastered                                                                    |  |
| Partitions                            |          | No                                                                                   |  |
| Interior finishing                    |          | No                                                                                   |  |
| Ventilation system                    |          | No                                                                                   |  |

| Lighting                                                                          | No                                                                                                                        |                                                           |  |  |
|-----------------------------------------------------------------------------------|---------------------------------------------------------------------------------------------------------------------------|-----------------------------------------------------------|--|--|
| Infrastructure                                                                    |                                                                                                                           |                                                           |  |  |
|                                                                                   | Distance from the facility (km)                                                                                           | Description (capacity, volume, etc.)                      |  |  |
| Electric power supply                                                             | 0,06                                                                                                                      | 3-phase 6 kW                                              |  |  |
| Electric power restrictions                                                       | Yes                                                                                                                       |                                                           |  |  |
| Heating (heating networks)                                                        | 0,500                                                                                                                     | Central system                                            |  |  |
| Drinking water                                                                    | 0,300                                                                                                                     | Central system (pressure 3,5 atm)                         |  |  |
| Process water                                                                     | _                                                                                                                         | _                                                         |  |  |
| Hot water supply                                                                  | -                                                                                                                         | _                                                         |  |  |
| Wells                                                                             | _                                                                                                                         | -                                                         |  |  |
| Drainage system                                                                   | 0,500                                                                                                                     | Central system                                            |  |  |
| Gas supply                                                                        | 0,100                                                                                                                     | Gas pipeline with<br>medium pressure<br>0,2 MPa, PE d 110 |  |  |
| Transport connection                                                              |                                                                                                                           |                                                           |  |  |
|                                                                                   | Distance from the facility (km)                                                                                           | Name                                                      |  |  |
| Main highway                                                                      | 1                                                                                                                         | M-4 Minsk-Mogilev                                         |  |  |
| Highways of republican status                                                     | 1                                                                                                                         | M-4 Minsk-Mogilev                                         |  |  |
| Airport                                                                           | 121                                                                                                                       | Minsk                                                     |  |  |
| Railway                                                                           | 50                                                                                                                        | Borisov                                                   |  |  |
| Accessibility                                                                     | 0                                                                                                                         | Directly against the facility                             |  |  |
| Regional center                                                                   | 101                                                                                                                       | Minsk                                                     |  |  |
| District center                                                                   | 0                                                                                                                         | Berezino town                                             |  |  |
| Other (including adjacent structures: industrial enterprises, raw materials base) | lands of Berezino, a natural person, Department of Education, Sports and Tourism of Berezino Dictrict Executive Committee |                                                           |  |  |